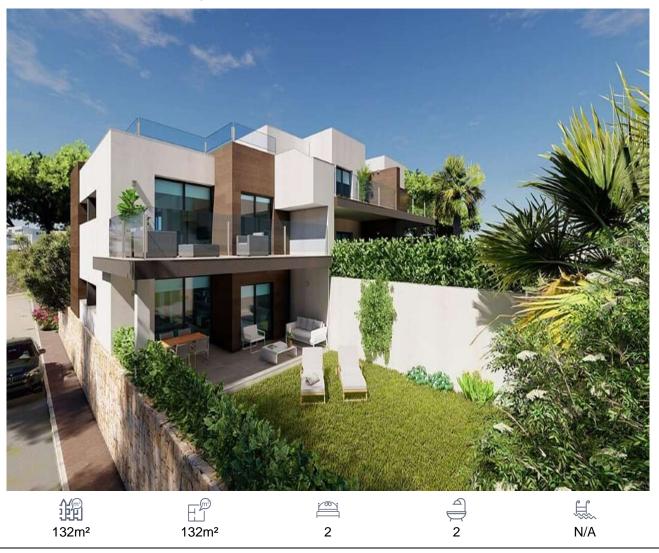

## Apartment, Benitachell, Alicante

## 290,000€

New built apartments, with a modern architecture, with 2 bedrooms and 2 bathrooms, kitchen open to the living room, with various models to choose from, terrace and garden on the ground floor apartments, and solarium on the top floor, all distributed to make the most of the space, taking advantage of the Mediterranean light and offering a plus of comfort in your day to day. The equipment in the apartments are also oriented to comfort with under-floor heating, hot and cold air conditioning by conduits with thermostat in the living room, hot water by Altherma system, electrical appliances are included and a project of decoration to give them style and warmness. The communal areas are designed for relax and enjoy as a family, with pool surrounded by large terraces to enjoy the sun, playground for kids, social club, gardens and parking areas. Within a short distance to Cala del Llebeig, the urban core of Moraira and all the services that Residential Resort Cumbre del Sol is equipped with.

Web: www.1casa.com

Tel: +44 333 022 0135

Email: info@1casa.com