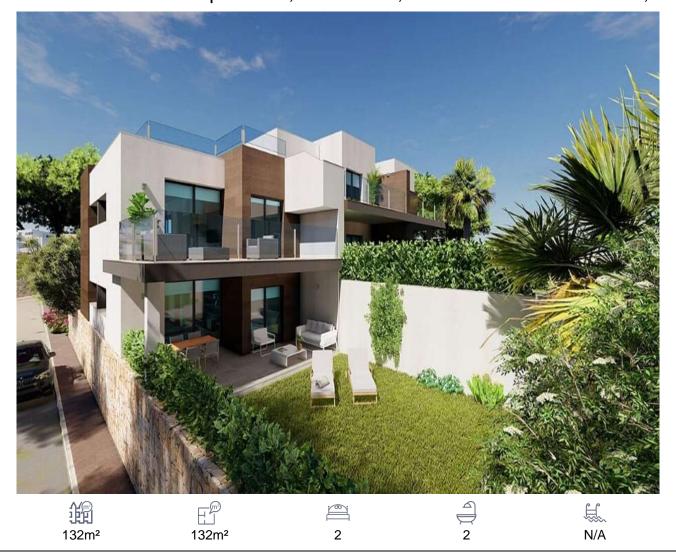

## Apartment, Benitachell, Alicante

290,000€

New built apartments, with a modern architecture, with 2 bedrooms and 2 bathrooms, kitchen open to the living room, with various models to choose from, terrace and garden on the ground floor apartments, and solarium on the top floor, all distributed to make the most of the space, taking advantage of the Mediterranean light and offering a plus of comfort in your day to day. The equipment in the apartments are also oriented to comfort with under-floor heating, hot and cold air conditioning by conduits with thermostat in the living room, hot water by Altherma system, electrical appliances are included and a project of decoration to give them style and warmness. The communal areas are designed for relax and enjoy as a family, with pool surrounded by large terraces to enjoy the sun, playground for kids, social club, gardens and parking areas. Within a short distance to Cala del Llebeig, the urban core of Moraira and all the services that Residential Resort Cumbre del Sol is equipped with.