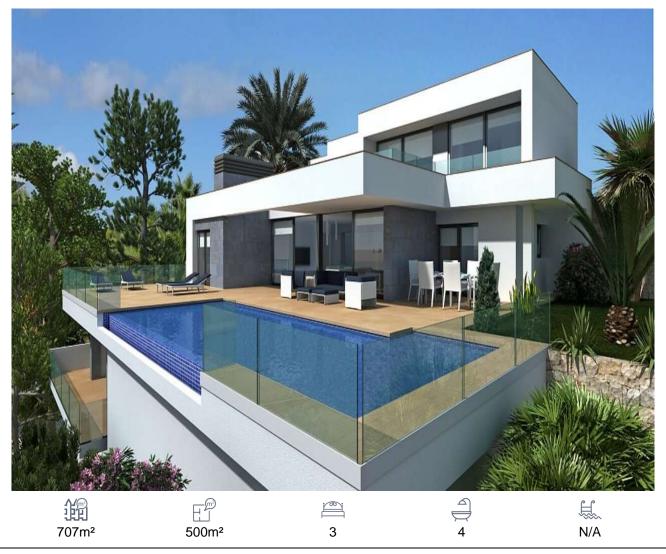

## Villa, Benitachell, Alicante

1,700,000€

The residential a collection of plots offering a distinct infrastructure comprising personalized street lighting, video surveillance system with cameras, tiled pavements, ducted mains gas, dry stone walls, individual satellite dishes, motion detector on the front of the building, intercom at the entrance to the plot connected to the house, ... Plots with fantastic sea views spanning right across from the Cabo de la Nao (Javea), to the Balearic Islands and the Ifach Rock, with views towards the Bernia and Aitana mountain ranges inland, and of course, the magnificent Mediterranean Sea.