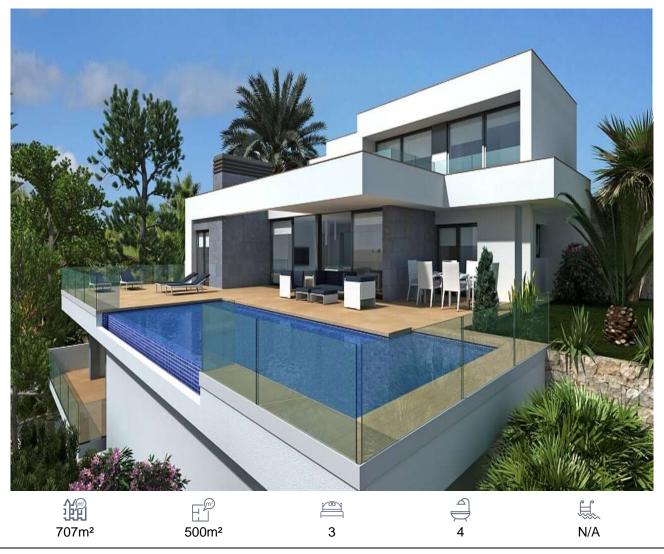

## Villa, Benitachell, Alicante

1,700,000€

The residential a collection of plots offering a distinct infrastructure comprising personalized street lighting, video surveillance system with cameras, tiled pavements, ducted mains gas, dry stone walls, individual satellite dishes, motion detector on the front of the building, intercom at the entrance to the plot connected to the house, ...Plots with fantastic sea views spanning right across from the Cabo de la Nao (Javea), to the Balearic Islands and the Ifach Rock, with views towards the Bernia and Aitana mountain ranges inland, and of course, the magnificent Mediterranean Sea.