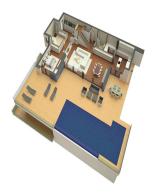

## Villa, Benitachell, Alicante

1,700,000€

The residential a collection of plots offering a distinct infrastructure comprising personalized street lighting, video surveillance system with cameras, tiled pavements, ducted mains gas, dry stone walls, individual satellite dishes, motion detector on the front of the building, intercom at the entrance to the plot connected to the house, ...Plots with fantastic sea views spanning right across from the Cabo de la Nao (Javea), to the Balearic Islands and the Ifach Rock, with views towards the Bernia and Aitana mountain ranges inland, and of course, the magnificent Mediterranean Sea.