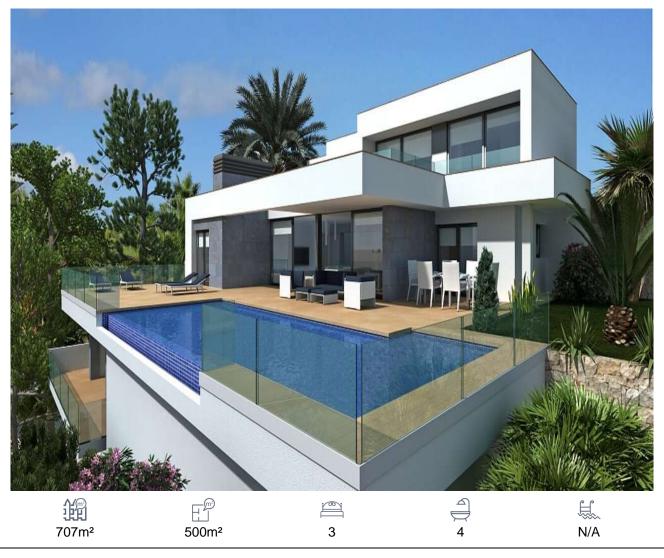

## Villa, Benitachell, Alicante

1,700,000€

The residential a collection of plots offering a distinct infrastructure comprising personalized street lighting, video surveillance system with cameras, tiled pavements, ducted mains gas, dry stone walls, individual satellite dishes, motion detector on the front of the building, intercom at the entrance to the plot connected to the house, ...Plots with fantastic sea views spanning right across from the Cabo de la Nao (Javea), to the Balearic Islands and the Ifach Rock, with views towards the Bernia and Aitana mountain ranges inland, and of course, the magnificent Mediterranean Sea.