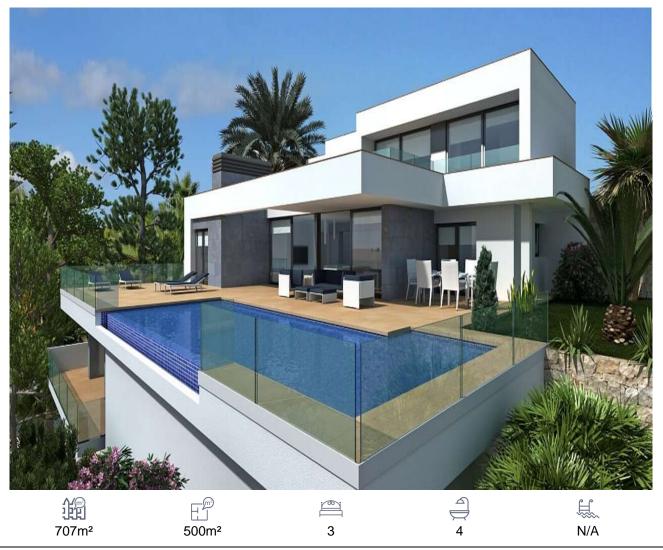

## Villa, Benitachell, Alicante

## 1,700,000€

The residential a collection of plots offering a distinct infrastructure comprising personalized street lighting, video surveillance system with cameras, tiled pavements, ducted mains gas, dry stone walls, individual satellite dishes, motion detector on the front of the building, intercom at the entrance to the plot connected to the house, ...Plots with fantastic sea views spanning right across from the Cabo de la Nao (Javea), to the Balearic Islands and the Ifach Rock, with views towards the Bernia and Aitana mountain ranges inland, and of course, the magnificent Mediterranean Sea.

Web: www.iberianpropertygroup.com

Email: info@iberianpropertygroup.com

Tel: 966 765 619