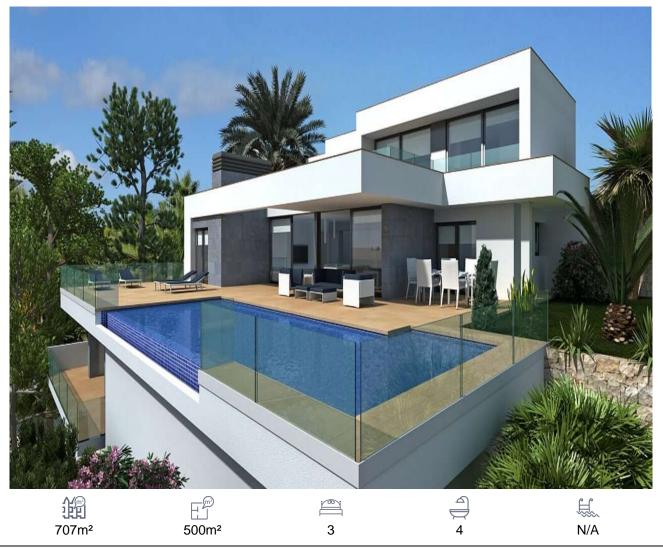

## Villa, Benitachell, Alicante

## 1,700,000€

The residential a collection of plots offering a distinct infrastructure comprising personalized street lighting, video surveillance system with cameras, tiled pavements, ducted mains gas, dry stone walls, individual satellite dishes, motion detector on the front of the building, intercom at the entrance to the plot connected to the house, ...Plots with fantastic sea views spanning right across from the Cabo de la Nao (Javea), to the Balearic Islands and the Ifach Rock, with views towards the Bernia and Aitana mountain ranges inland, and of course, the magnificent Mediterranean Sea.

Web: www.jacarandaspain.com

Email: info@jacarandaspain.com