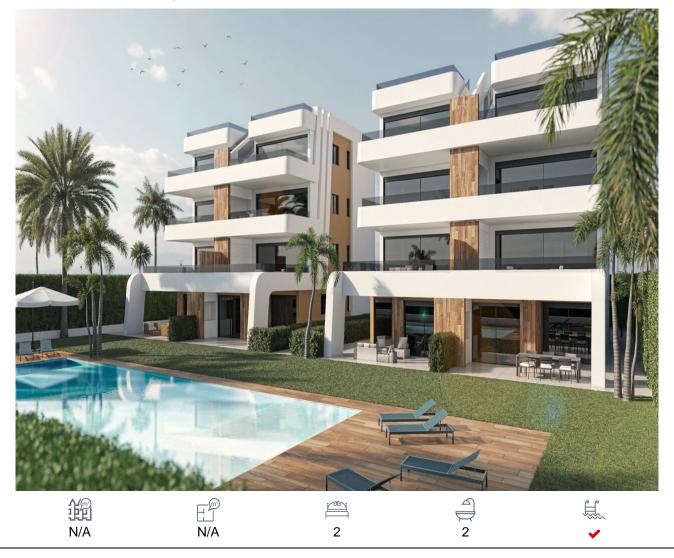

## Apartment, Condado de Alhama, Murcia

196,900€

Brand new 2 bedrooms apartments on first line Golf Resort , is a fantastic Golf Resort with many facilities and services. A commercial center, sport center, a range of bars and restaurants, supermarket... and more than 25 community pools and gardens. Located in the heart of the Costa Cálida, between large cities such as Murcia and Cartagena, just 25 km. from the beaches of Mazarrón and a step away from the new international airport of Murcia.