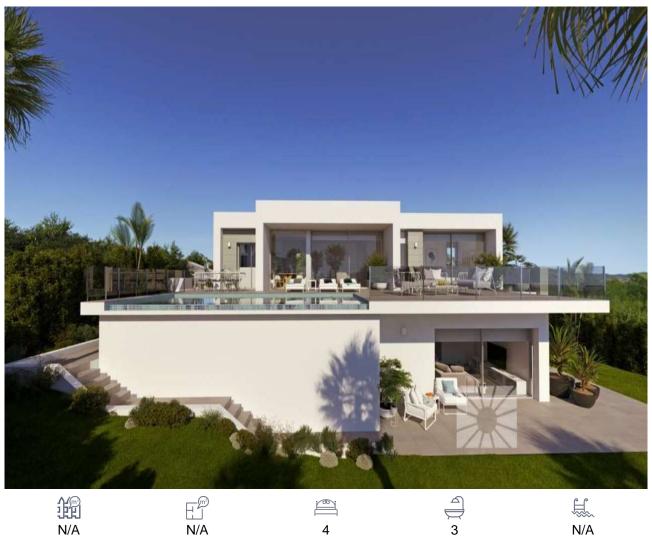

## Villa, Benitachell, Alicante

## 980,000€

A Luminous designer villa on two floors, located in a quiet residential area with magnificent sea views, in Lirios Design- Cumbre del Sol Residential Resort, Benitachell. The villa is designed to take the best advantage of the sunlight all year round, filling the villa with light. The residence is accessed through a porch directly connected to the car park. The villa has 4 bedrooms and 3 bathrooms, the master bedroom with a largeen suite bathroom and a picture window offering views of the sea and access to a large terrace. The other 2 bedrooms are double, with fitted wardrobes and a shared bathroom. The living-dining roomand the kitchen open onto a spectacular summer terrace with picture windows that merge outdoors and indoors, enabling you to enjoy the magnificent landscape any time of the day and all year round. The terrace and the Mediterranean garden are organised around a designer swimming pool that matches the blue sea. The fourth bedroom in this villa is on the ground floor, with a fitted wardrobe and access to a private terrace. This floor also has a large living room which also accesses the terrace, as well as a fully equipped bathroom.