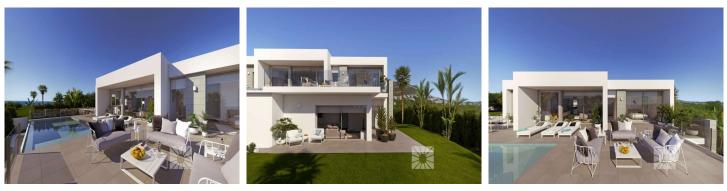

## 980,000€

A Luminous designer villa on two floors, located in a quiet residential area with magnificent sea views, in Lirios Design- Cumbre del Sol Residential Resort, Benitachell. The villa is designed to take the best advantage of the sunlight all year round, filling the villa with light. The residence is accessed through a porch directly connected to the car park. The villa has 4 bedrooms and 3 bathrooms, the master bedroom with a largeen suite bathroom and a picture window offering views of the sea and access to a large terrace. The other 2 bedrooms are double, with fitted wardrobes and a shared bathroom. The living-dining roomand the kitchen open onto a spectacular summer terrace with picture windows that merge outdoors and indoors, enabling you to enjoy the magnificent landscape any time of the day and all year round. The terrace and the Mediterranean garden are organised around a designer swimming pool that matches the blue sea. The fourth bedroom in this villa is on the ground floor, with a fitted wardrobe and access to a private terrace. This floor also has a large living room which also accesses the terrace, as well as a fully equipped bathroom.