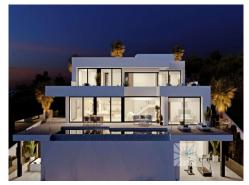

## Villa, Benitachell, Alicante

1,991,000€

If there is a villa outstanding for its design and its bright spaces opening up to the sea, it is Villa .... The most spectacular part is its impressive living/dining room with an open space and three different areas - the TV area, the living room and the dining room which connects to the large kitchen through a magnificent central island. All main rooms have access to the terrace of the pool and the porch so you can eat outside looking at the sea practically all year round. The main bedroom also merits special mentioning with an en-suite bathroom with a sink with two holes, bathtub and shower connected to the walk-in-closet and the relaxation zone. A design that brings comfort letting in light and the sun so you can wake up admiring the sea. In total, the Villa has 4 bedrooms, all with en-suite bathroom, walk-in closet or wardrobe and access to a terrace with views to the sea. There are also parking spaces for 2 cars and impressive outside areas with infinity pool, gardens, terraces and a spacious porch to enjoy life in the Mediterranean.