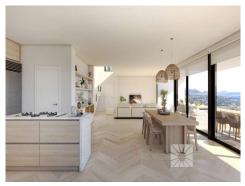

## Villa, Benitachell, Alicante

1,991,000€

If there is a villa outstanding for its design and its bright spaces opening up to the sea, it is Villa .... The most spectacular part is its impressive living/dining room with an open space and three different areas - the TV area, the living room and the dining room which connects to the large kitchen through a magnificent central island. All main rooms have access to the terrace of the pool and the porch so you can eat outside looking at the sea practically all year round. The main bedroom also merits special mentioning with an en-suite bathroom with a sink with two holes, bathtub and shower connected to the walk-in-closet and the relaxation zone. A design that brings comfort letting in light and the sun so you can wake up admiring the sea. In total, the Villa has 4 bedrooms, all with en-suite bathroom, walk-in closet or wardrobe and access to a terrace with views to the sea. There are also parking spaces for 2 cars and impressive outside areas with infinity pool, gardens, terraces and a spacious porch to enjoy life in the Mediterranean.