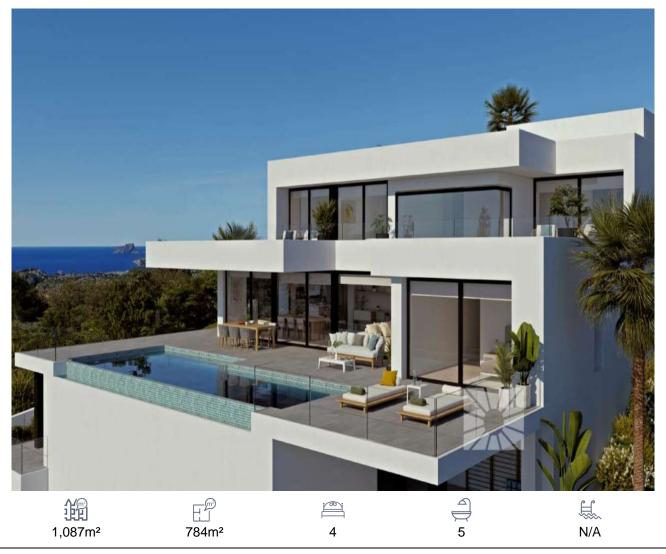

## Villa, Benitachell, Alicante

1,991,000€

If there is a villa outstanding for its design and its bright spaces opening up to the sea, it is Villa .... The most spectacular part is its impressive living/dining room with an open space and three different areas - the TV area, the living room and the dining room which connects to the large kitchen through a magnificent central island. All main rooms have access to the terrace of the pool and the porch so you can eat outside looking at the sea practically all year round. The main bedroom also merits special mentioning with an en-suite bathroom with a sink with two holes, bathtub and shower connected to the walk-in-closet and the relaxation zone. A design that brings comfort letting in light and the sun so you can wake up admiring the sea. In total, the Villa has 4 bedrooms, all with en-suite bathroom, walk-in closet or wardrobe and access to a terrace with views to the sea. There are also parking spaces for 2 cars and impressive outside areas with infinity pool, gardens, terraces and a spacious porch to enjoy life in the Mediterranean.