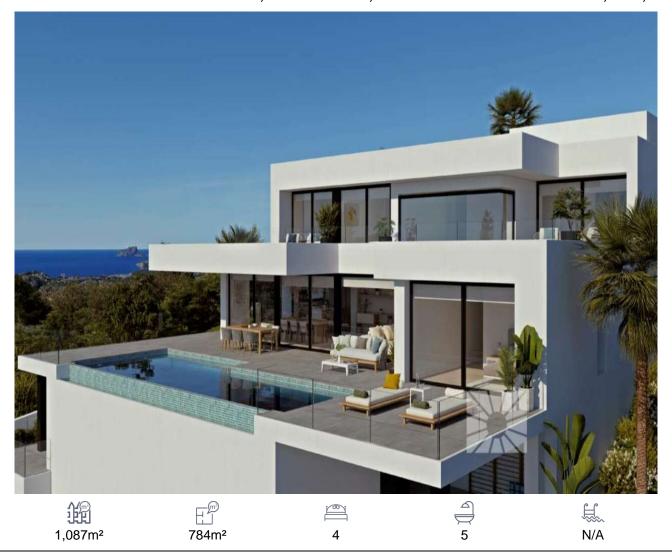

## Villa, Benitachell, Alicante

1,991,000€

If there is a villa outstanding for its design and its bright spaces opening up to the sea, it is Villa .... The most spectacular part is its impressive living/dining room with an open space and three different areas - the TV area, the living room and the dining room which connects to the large kitchen through a magnificent central island. All main rooms have access to the terrace of the pool and the porch so you can eat outside looking at the sea practically all year round. The main bedroom also merits special mentioning with an en-suite bathroom with a sink with two holes, bathtub and shower connected to the walk-in-closet and the relaxation zone. A design that brings comfort letting in light and the sun so you can wake up admiring the sea. In total, the Villa has 4 bedrooms, all with en-suite bathroom, walk-in closet or wardrobe and access to a terrace with views to the sea. There are also parking spaces for 2 cars and impressive outside areas with infinity pool, gardens, terraces and a spacious porch to enjoy life in the Mediterranean.