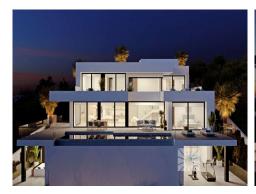

## Villa, Benitachell, Alicante

1,991,000€

If there is a villa outstanding for its design and its bright spaces opening up to the sea, it is Villa .... The most spectacular part is its impressive living/dining room with an open space and three different areas - the TV area, the living room and the dining room which connects to the large kitchen through a magnificent central island. All main rooms have access to the terrace of the pool and the porch so you can eat outside looking at the sea practically all year round. The main bedroom also merits special mentioning with an en-suite bathroom with a sink with two holes, bathtub and shower connected to the walk-in-closet and the relaxation zone. A design that brings comfort letting in light and the sun so you can wake up admiring the sea. In total, the Villa has 4 bedrooms, all with en-suite bathroom, walk-in closet or wardrobe and access to a terrace with views to the sea. There are also parking spaces for 2 cars and impressive outside areas with infinity pool, gardens, terraces and a spacious porch to enjoy life in the Mediterranean.