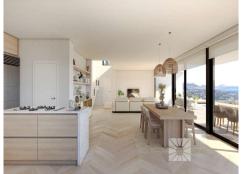

## Villa, Benitachell, Alicante

1,991,000€

If there is a villa outstanding for its design and its bright spaces opening up to the sea, it is Villa .... The most spectacular part is its impressive living/dining room with an open space and three different areas - the TV area, the living room and the dining room which connects to the large kitchen through a magnificent central island. All main rooms have access to the terrace of the pool and the porch so you can eat outside looking at the sea practically all year round. The main bedroom also merits special mentioning with an en-suite bathroom with a sink with two holes, bathtub and shower connected to the walk-in-closet and the relaxation zone. A design that brings comfort letting in light and the sun so you can wake up admiring the sea. In total, the Villa has 4 bedrooms, all with en-suite bathroom, walk-in closet or wardrobe and access to a terrace with views to the sea. There are also parking spaces for 2 cars and impressive outside areas with infinity pool, gardens, terraces and a spacious porch to enjoy life in the Mediterranean.