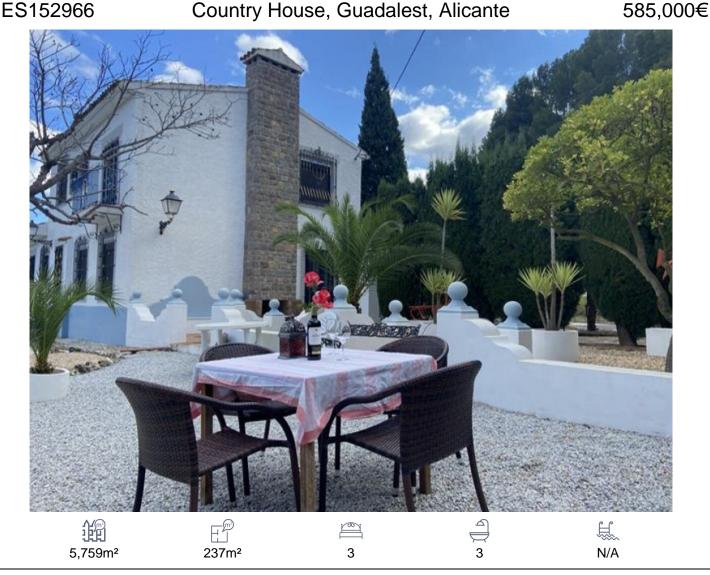

Web: www.1casa.com Email: info@1casa.com Tel: +44 333 022 0135

Tel. 144 333 022 013

Villa with large plot in natureCountry house with a large flat plot where the views merge between the Guadalest Castle and the impressive mountain views. This location in the surroundings of the center of Guadalest gives you the privacy you need to disconnect and come to rest but being in the in less than 2 minutes with the car from the center and the incredible well known Pantano. On the large flat plot you can find a lovely garden with fruit trees and a private asfalted long road to the main property. The villa is built with the best materials and the large walls offer good isolation for summer and winter. On the ground floor there is an incredible living room divided into 2 parts of total 60m2 where there is a fireplace from the year 1650. On the other side of the ground floor there is a nice library and an extra space where you can use it as office or extra room. The kitchen maintains the rustic character and is finished with thick, polished black granite that gives a nice contrast with the massive wooden doors. On the first floor there are 3 bedrooms each with its own bathroom en suite and all of them the work blade finished in granite. From the windows of the rooms you have views of ...