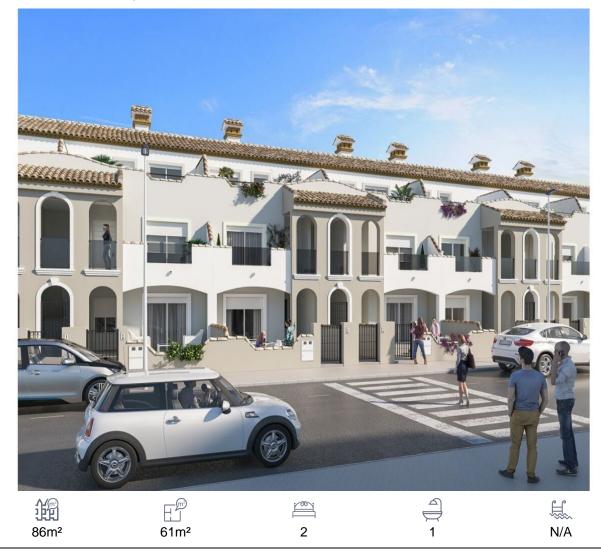

## Apartment, San Pedro del Pinatar, Murcia

239,900€

The development is located in an exceptional enclave within a large residential area of San Pedro del Pinatar (Murcia). It is surrounded by parks and gardens, as well as fabulous sports facilities (municipal swimming pool and sports centre), and schools, making it a privileged place for families due to the easy access to all kinds of amenities. The Mediterranean-style residential complex consists of 66 properties with independent entrances, with 2, 3 and 4 bedrooms. The ground floor consists of 33, 2-bedroom homes with garden and patio area. The first floor consists of 33 homes on two floors, with spacious and bright terraces. It also has a basement floor with 66 large closed parking spaces, which can be used as a garage and storage room.