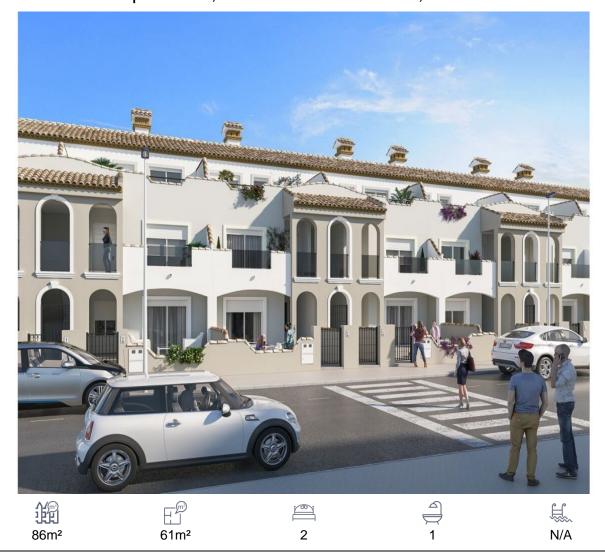

## Apartment, San Pedro del Pinatar, Murcia

239,900€

The development is located in an exceptional enclave within a large residential area of San Pedro del Pinatar (Murcia). It is surrounded by parks and gardens, as well as fabulous sports facilities (municipal swimming pool and sports centre), and schools, making it a privileged place for families due to the easy access to all kinds of amenities. The Mediterranean-style residential complex consists of 66 properties with independent entrances, with 2, 3 and 4 bedrooms. The ground floor consists of 33, 2-bedroom homes with garden and patio area. The first floor consists of 33 homes on two floors, with spacious and bright terraces. It also has a basement floor with 66 large closed parking spaces, which can be used as a garage and storage room.