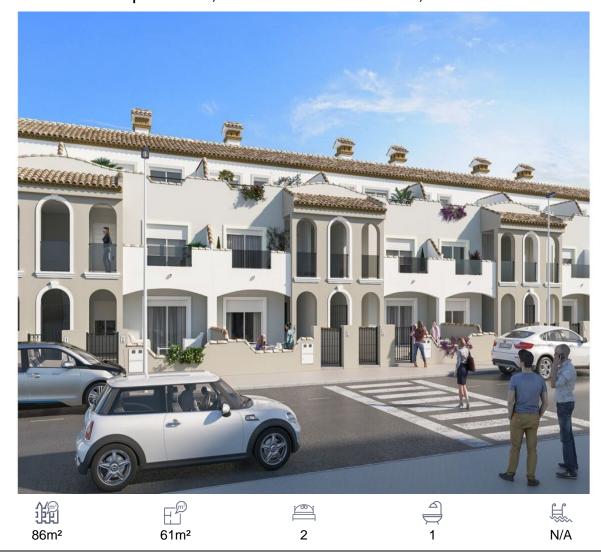

## Apartment, San Pedro del Pinatar, Murcia

239,900€

The development is located in an exceptional enclave within a large residential area of San Pedro del Pinatar (Murcia). It is surrounded by parks and gardens, as well as fabulous sports facilities (municipal swimming pool and sports centre), and schools, making it a privileged place for families due to the easy access to all kinds of amenities. The Mediterranean-style residential complex consists of 66 properties with independent entrances, with 2, 3 and 4 bedrooms. The ground floor consists of 33, 2-bedroom homes with garden and patio area. The first floor consists of 33 homes on two floors, with spacious and bright terraces. It also has a basement floor with 66 large closed parking spaces, which can be used as a garage and storage room.