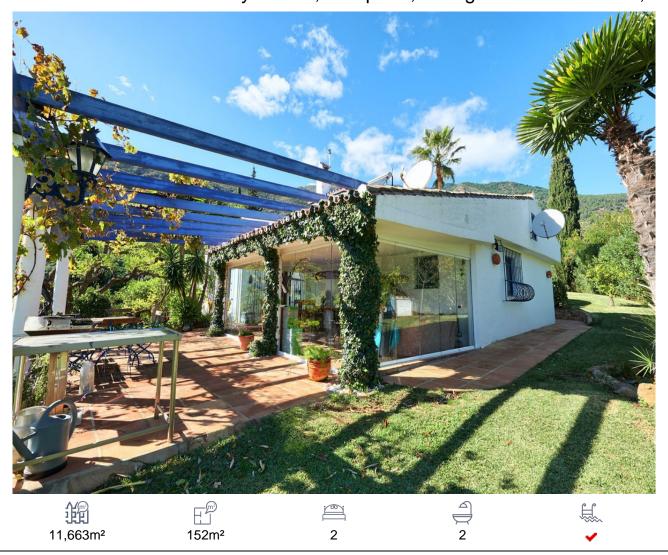

## Country House, Estepona, Málaga

695,000€

Impressive farm located at the foot of Sierra Bermeja, but very close to Estepona and all the facilities. The property is perfect for those who love tranquility, nature and stunning views. The main house is made up of a good-sized living room, a perfectly furnished and equipped kitchen, 2 bedrooms and two bathrooms. The guest house is currently being used as a workshop, but could easily be converted into a one or two bedroom apartment. The outdoor areas are incredible, made up of a large and well-kept garden and a beautiful heated pool. The perfect place to relax and unwind.