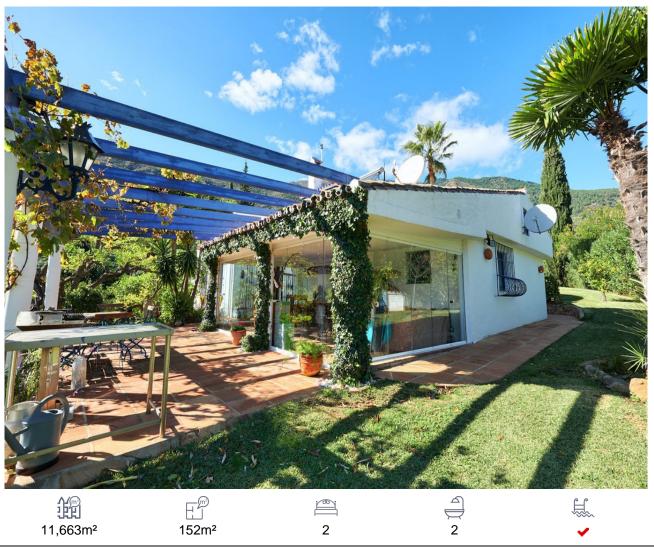

## Country House, Estepona, Málaga

Impressive farm located at the foot of Sierra Bermeja, but very close to Estepona and all the facilities. The property is perfect for those who love tranquility, nature and stunning views. The main house is made up of a good-sized living room, a perfectly furnished and equipped kitchen, 2 bedrooms and two bathrooms. The guest house is currently being used as a workshop, but could easily be converted into a one or two bedroom apartment. The outdoor areas are incredible, made up of a large and well-kept garden and a beautiful heated pool. The perfect place to relax and unwind.