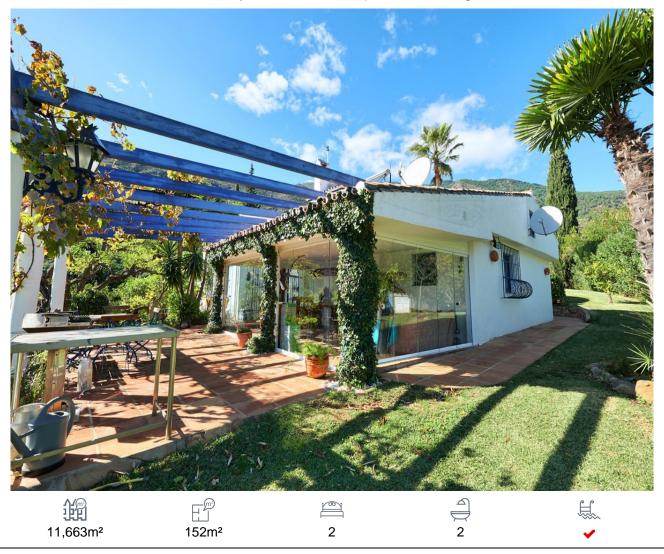

## Country House, Estepona, Málaga

695,000€

Impressive farm located at the foot of Sierra Bermeja, but very close to Estepona and all the facilities. The property is perfect for those who love tranquility, nature and stunning views. The main house is made up of a good-sized living room, a perfectly furnished and equipped kitchen, 2 bedrooms and two bathrooms. The guest house is currently being used as a workshop, but could easily be converted into a one or two bedroom apartment. The outdoor areas are incredible, made up of a large and well-kept garden and a beautiful heated pool. The perfect place to relax and unwind.