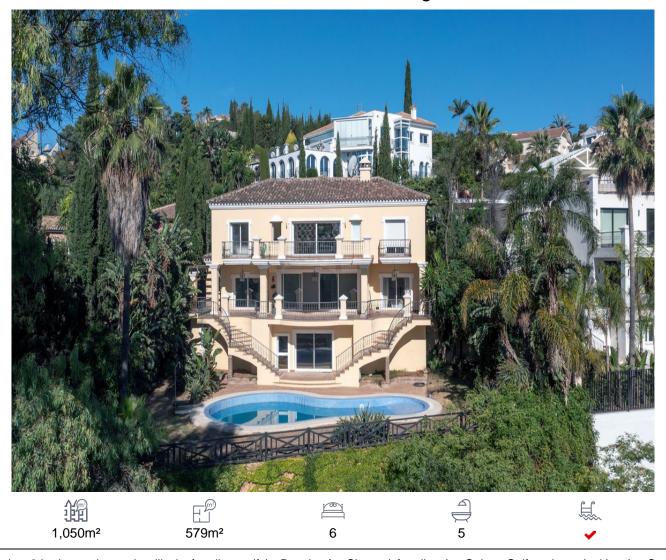

## Villa, Benahavís, Málaga

1,995,000€

Amazing 6-bed mansion style villa in frontline golf in Benahavís. Situated frontline La Quinta Golf and overlooking La Concha Mountain with stunning panoramic views. The living and dining area are large and with fireplace and the kitchen fully fitted. The rooms count with beautiful large terraces with direct access to the garden. The outdoor space is great with private pool and garden, BBQ area and a carport for 4 cars. The property includes high quality finishes like marble floors, hot/cold AC system, alarm, cinema room and gym. The villa is located within a gated urbanization with security and close to all amenities.