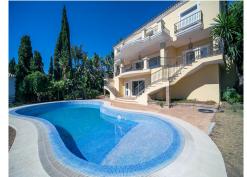

## Villa, Benahavís, Málaga

1,995,000€

Amazing 6-bed mansion style villa in frontline golf in Benahavís. Situated frontline La Quinta Golf and overlooking La Concha Mountain with stunning panoramic views. The living and dining area are large and with fireplace and the kitchen fully fitted. The rooms count with beautiful large terraces with direct access to the garden. The outdoor space is great with private pool and garden, BBQ area and a carport for 4 cars. The property includes high quality finishes like marble floors, hot/cold AC system, alarm, cinema room and gym. The villa is located within a gated urbanization with security and close to all amenities.