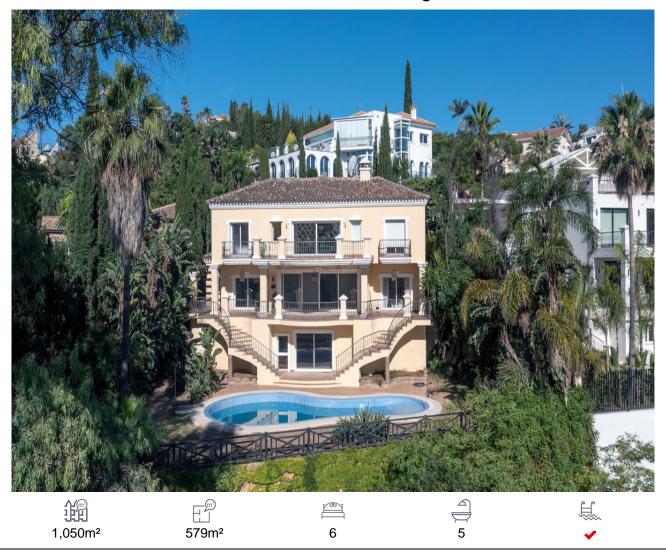

## Villa, Benahavís, Málaga

1,995,000€

Amazing 6-bed mansion style villa in frontline golf in Benahavís. Situated frontline La Quinta Golf and overlooking La Concha Mountain with stunning panoramic views. The living and dining area are large and with fireplace and the kitchen fully fitted. The rooms count with beautiful large terraces with direct access to the garden. The outdoor space is great with private pool and garden, BBQ area and a carport for 4 cars. The property includes high quality finishes like marble floors, hot/cold AC system, alarm, cinema room and gym. The villa is located within a gated urbanization with security and close to all amenities.