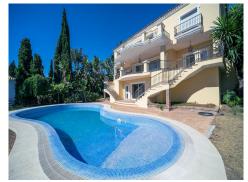

## Villa, Benahavís, Málaga

1,995,000€

Amazing 6-bed mansion style villa in frontline golf in Benahavís. Situated frontline La Quinta Golf and overlooking La Concha Mountain with stunning panoramic views. The living and dining area are large and with fireplace and the kitchen fully fitted. The rooms count with beautiful large terraces with direct access to the garden. The outdoor space is great with private pool and garden, BBQ area and a carport for 4 cars. The property includes high quality finishes like marble floors, hot/cold AC system, alarm, cinema room and gym. The villa is located within a gated urbanization with security and close to all amenities.