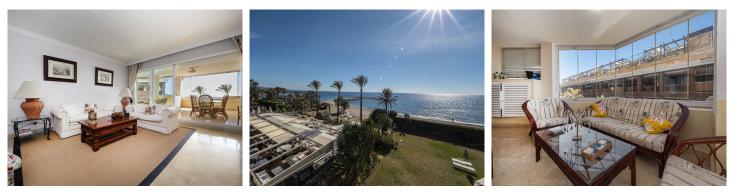

Front line beach apartment in La Herradura.Second floor, facing south to east. Direct views to the beachand sea, walking distance to Puerto Banus.Living and dining area, fitted kitchen, spacious master bedroom en suite, one guest bedroom andbathroom.Direct access to the covered terrace with glass curtains.Garage space and storage/bedroom with bathroom and daylight.Community pool and gardens, direct access to the beach.Puerto Banús, Costa del Sol.2 Bedrooms, 2 Bathrooms, Built 124 m<sup>2</sup>, Terrace 35 m<sup>2</sup>.Setting : Beachfront, Beachside, Urbanisation, Front Line Beach Complex.Pool : Communal.Views : Sea, Beach.Features : Covered Terrace, Lift, Private Terrace, Storage Room, Marble Flooring.Furniture : Optional.Kitchen : Fully Fitted.Security : Gated Complex.Parking : Underground.Category : Beachfront, Luxury.