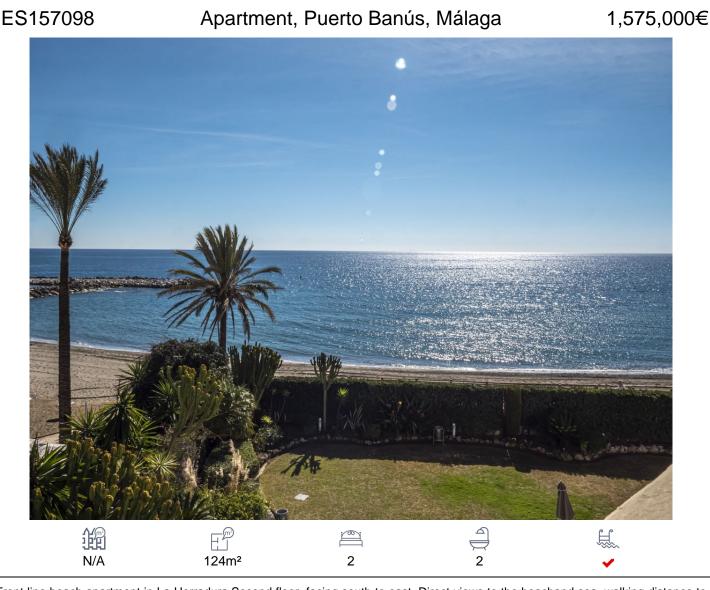

Front line beach apartment in La Herradura.Second floor, facing south to east. Direct views to the beachand sea, walking distance to Puerto Banus.Living and dining area, fitted kitchen, spacious master bedroom en suite, one guest bedroom andbathroom.Direct access to the covered terrace with glass curtains.Garage space and storage/bedroom with bathroom and daylight.Community pool and gardens, direct access to the beach.Puerto Banús, Costa del Sol.2 Bedrooms, 2 Bathrooms, Built 124 m<sup>2</sup>, Terrace 35 m<sup>2</sup>.Setting : Beachfront, Beachside, Urbanisation, Front Line Beach Complex.Pool : Communal.Views : Sea, Beach.Features : Covered Terrace, Lift, Private Terrace, Storage Room, Marble Flooring.Furniture : Optional.Kitchen : Fully Fitted.Security : Gated Complex.Parking : Underground.Category : Beachfront, Luxury.