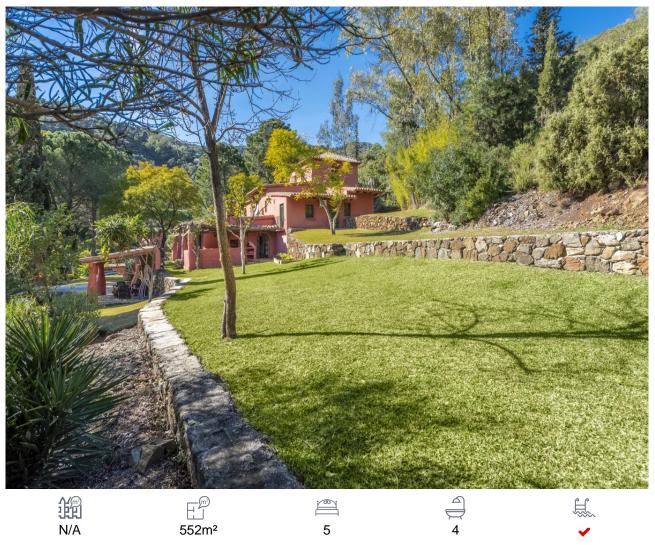

## Villa, Benahavís, Málaga

2,650,000€

Beautiful Land 17,051 m2, with unique development potential on the edge of the village next to the towncentre of Benahavís town, with many possibilities due to its ideal situation, with only one main entranceand same exit giving privacy and tranquility. Within the 17.051 m2 plot there are two villas.Main: 5 Bedrooms, 3 Bathrooms.Within walking distance from the village centre, this is an ideal quiet family holiday home with views overthe village and the Ronda mountains. This typical Andalusian house was designed and built from localwood, Ronda tiles, old doors and local materials. It has a superb shaded barbecue dining terrace, largeoutdoor azure pool all set within more than 4 acres of mature gardens, lawns and woodland.The sculptor owner has decorated the interior with an eclectic mix or ethnic and modern pieces, originalsculptures and paintings, tiled kitchen and large airy living room with plasma TV. It has to be seen to beappreciated, totally secluded but within a short walk of to many bars, cafes, restaurants that Benahavísaffords.Second Villa: Consists of a house where it would require the last touches to turn it into a lovely familyhome.Both