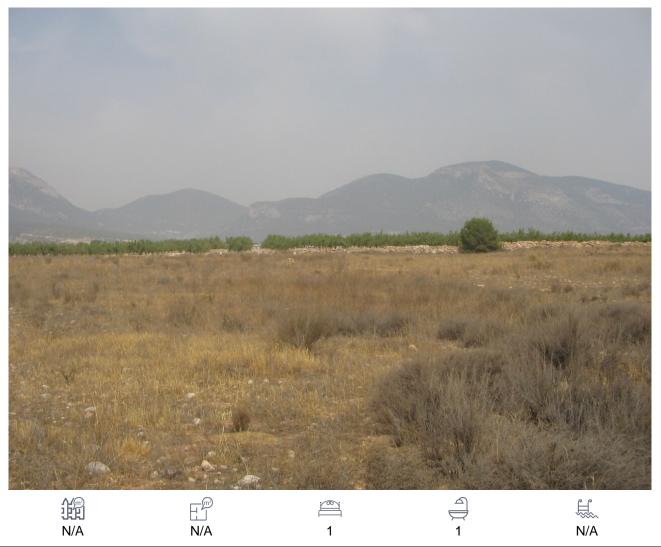

## 55,000€

! A GREAT OPPORTUNITY FOR INVESTORS! Here we have a great opportunity for you, a 1500 metre of land located in Lorca on a plot of 20,029m2 there is plenty of room to build your dream house or it can be much more. This plot of land is 2km from the local village where are shops and other facilites and 22km drive to the main town of lorca. This land also has great views of mountains and countryside. (This land doesnt have any bedrooms or bathrooms) We can offer you an exclusive viewing trip, it is for 3 days & 2 nights. If possible include 2 weekdays so that we can introduce you to local lawyers and banks if required. For clients on 2/3 day inspection trips and viewing properties exclusively with our company we can arrange airport transfers during office hours and accommodation in hotel Playasol in Bolnuevo. Contact us to discuss your requirements and arrange your visit. Before contacting us it is worth having a look at your diary and flight availability so that you have a good idea of when you can come over. Murcia covera is the best airport to use but Alicante is only an hour away. Alternatively you can make your own arrangements and we will meet you at our office where we