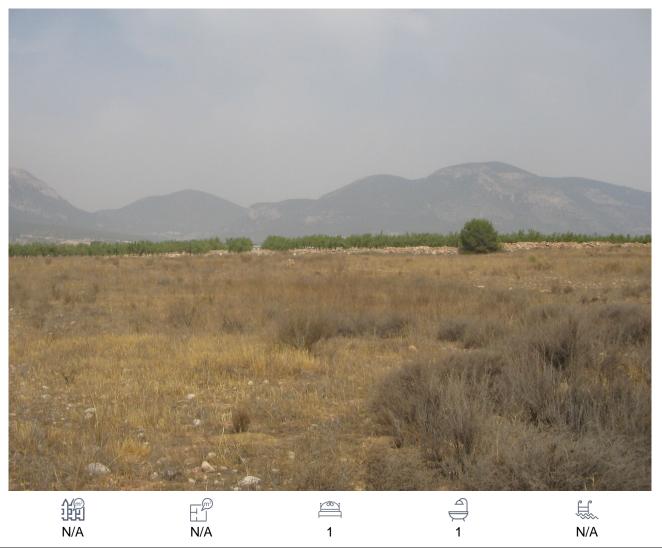

## 55,000€

! A GREAT OPPORTUNITY FOR INVESTORS! Here we have a great opportunity for you, a 1500 metre of land located in Lorca on a plot of 20,029m2 there is plenty of room to build your dream house or it can be much more. This plot of land is 2km from the local village where are shops and other facilites and 22km drive to the main town of lorca. This land also has great views of mountains and countryside. (This land doesnt have any bedrooms or bathrooms) We can offer you an exclusive viewing trip, it is for 3 days & 2 nights. If possible include 2 weekdays so that we can introduce you to local lawyers and banks if required. For clients on 2/3 day inspection trips and viewing properties exclusively with our company we can arrange airport transfers during office hours and accommodation in hotel Playasol in Bolnuevo. Contact us to discuss your requirements and arrange your visit. Before contacting us it is worth having a look at your diary and flight availability so that you have a good idea of when you can come over. Murcia covera is the best airport to use but Alicante is only an hour away. Alternatively you can make your own arrangements and we will meet you at our office where we