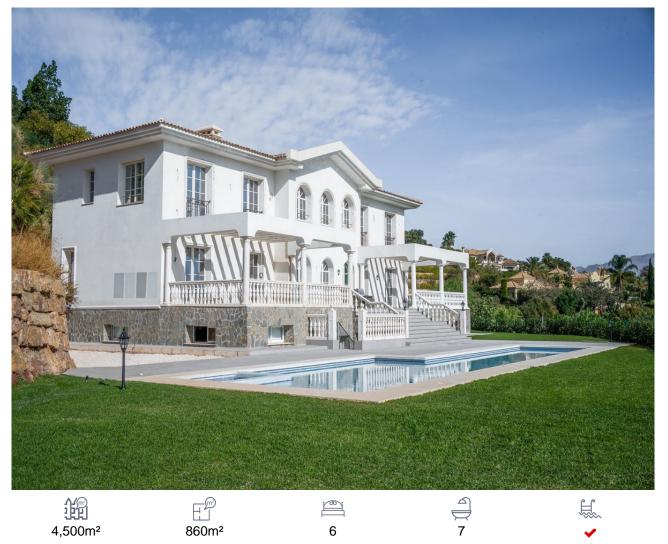

Web: www.iberianpropertygroup.com Email: info@iberianpropertygroup.com Tel: 966 765 619

ES164799

Villa, Benahavís, Málaga

3,700,000€

Built upon a mountain, this villa is surrounded by beautiful Benahavis landscapes and rural, peaceful atmosphere. It is located within reach of a five-star Marbella Club Golf Resort and its luxurious amenities. The development features an elegant, aristocratic exterior complemented by traditional Andalucían style. Villa is south facing, opening to stunning, panoramic views of the Mediterranean Sea, beautiful countryside, Andalucían mountains and vast golf courses. The property is only 15 minutes away from Marbella and 10 minutes away from Puerto Banús. The villa is constructed on a 4.500 m2 plot, featuring lush green gardens, a swimming pool and solar panels powering the house. On the ground floor there are also two covered terraces which may be used as lounge areas or a barbecue zone. The interior of the house features an elegant design which is carefully spread across all rooms. On the ground floor you will find a spacious living room, next to which are the dining room and kitchen, which also have access to the covered terraces. Additionally, the ground floor houses an office, a gym, and a Turkish bath. On the second floor you will find four separate bedrooms,