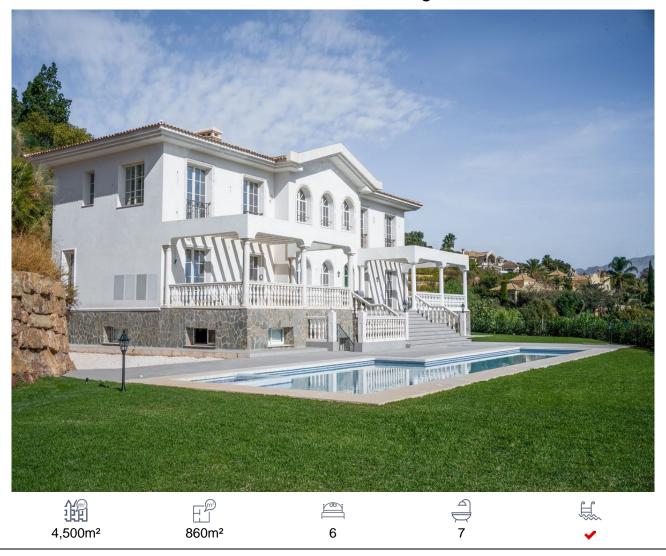

## Villa, Benahavís, Málaga

3,700,000€

Built upon a mountain, this villa is surrounded by beautiful Benahavis landscapes and rural, peaceful atmosphere. It is located within reach of a five-star Marbella Club Golf Resort and its luxurious amenities. The development features an elegant, aristocratic exterior complemented by traditional Andalucían style. Villa is south facing, opening to stunning, panoramic views of the Mediterranean Sea, beautiful countryside, Andalucían mountains and vast golf courses. The property is only 15 minutes away from Marbella and 10 minutes away from Puerto Banús. The villa is constructed on a 4.500 m2 plot, featuring lush green gardens, a swimming pool and solar panels powering the house. On the ground floor there are also two covered terraces which may be used as lounge areas or a barbecue zone. The interior of the house features an elegant design which is carefully spread across all rooms. On the ground floor you will find a spacious living room, next to which are the dining room and kitchen, which also have access to the covered terraces. Additionally, the ground floor houses an office, a gym, and a Turkish bath. On the second floor you will find four separate bedrooms,