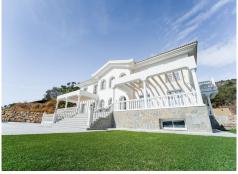

## Villa, Benahavís, Málaga

3,700,000€

Built upon a mountain, this villa is surrounded by beautiful Benahavis landscapes and rural, peaceful atmosphere. It is located within reach of a five-star Marbella Club Golf Resort and its luxurious amenities. The development features an elegant, aristocratic exterior complemented by traditional Andalucían style. Villa is south facing, opening to stunning, panoramic views of the Mediterranean Sea, beautiful countryside, Andalucían mountains and vast golf courses. The property is only 15 minutes away from Marbella and 10 minutes away from Puerto Banús. The villa is constructed on a 4.500 m2 plot, featuring lush green gardens, a swimming pool and solar panels powering the house. On the ground floor there are also two covered terraces which may be used as lounge areas or a barbecue zone. The interior of the house features an elegant design which is carefully spread across all rooms. On the ground floor you will find a spacious living room, next to which are the dining room and kitchen, which also have access to the covered terraces. Additionally, the ground floor houses an office, a gym, and a Turkish bath. On the second floor you will find four separate bedrooms,