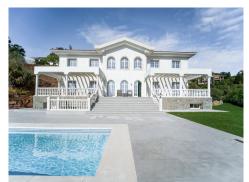

## Villa, Benahavís, Málaga

3,700,000€

Built upon a mountain, this villa is surrounded by beautiful Benahavis landscapes and rural, peaceful atmosphere. It is located within reach of a five-star Marbella Club Golf Resort and its luxurious amenities. The development features an elegant, aristocratic exterior complemented by traditional Andalucían style. Villa is south facing, opening to stunning, panoramic views of the Mediterranean Sea, beautiful countryside, Andalucían mountains and vast golf courses. The property is only 15 minutes away from Marbella and 10 minutes away from Puerto Banús. The villa is constructed on a 4.500 m2 plot, featuring lush green gardens, a swimming pool and solar panels powering the house. On the ground floor there are also two covered terraces which may be used as lounge areas or a barbecue zone. The interior of the house features an elegant design which is carefully spread across all rooms. On the ground floor you will find a spacious living room, next to which are the dining room and kitchen, which also have access to the covered terraces. Additionally, the ground floor houses an office, a gym, and a Turkish bath. On the second floor you will find four separate bedrooms,