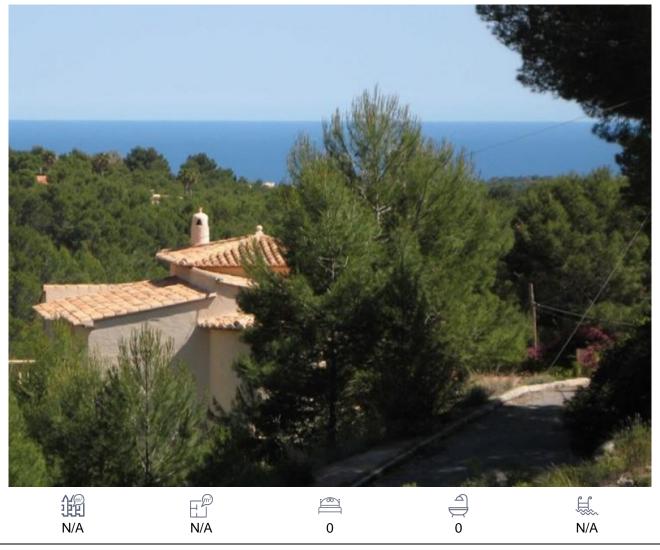

## Land, Altea, Alicante

198,000€

Corner Plot 1520m2 with mountain and sea viewsPlot of 1520m2 with nice open views to the beautiful mountains of Altea and the sea located in a corner with both sides to the street. This land is perfect to build your dream in the costa blanca in a perfect location with privacy and close to the village of Altea La Vella. It is possible to build a villa of 2 floors up to 380m2. We have some great ideas of the villa that you can build on the plot! Contact our team for more information. Are you interested in this object?