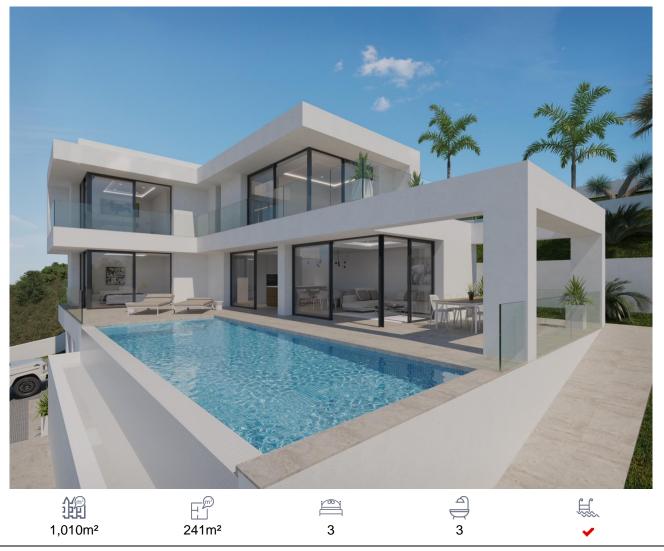

## 895,000€

This new villa construction project is located in Empedrola, a quiet urbanization but well connected to the centre of Calpe, with all services and amenities just a 10 minute drive away. With a south-west orientation and panoramic views to the Bernia mountains, this house is located in a quiet area. This design has three en-suite bedrooms, one in the lower floor and two in the first floor. Thee is a huge living room with a modern open kitchen. Ourside, there is a car port and the impressive infinity pool, the perfect place to enjoy the stunning weather in Calpe and the beautiful views to the mountains. In the lowest level of the house, accessible from inside the house and also from the garden, we find the parking area, the machine room and a separate room that can be used as a storage room. The project offers the client to adapt and personalize the design to their own preferences. The build will be to the highest modern specifications. Plans are available on request. This new villa construction is one of the many properties that we have to offer on the Costa Blanca. We also offer a property finding service to help you find your ideal property. Whether you are looking for an