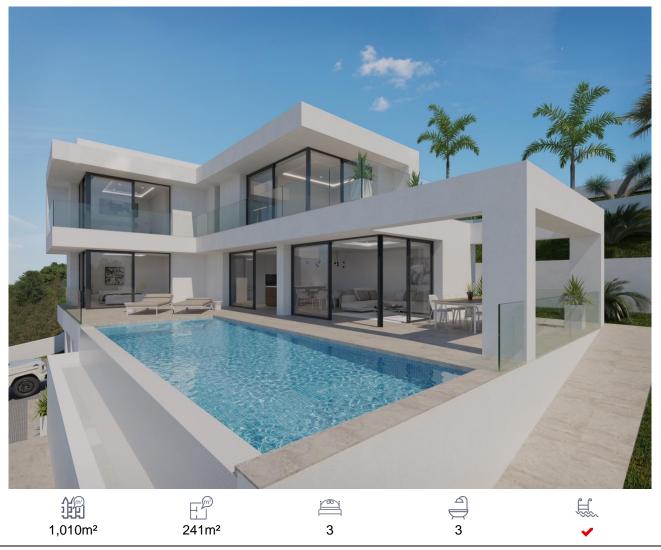

## 895,000€

This new villa construction project is located in Empedrola, a quiet urbanization but well connected to the centre of Calpe, with all services and amenities just a 10 minute drive away. With a south-west orientation and panoramic views to the Bernia mountains, this house is located in a quiet area. This design has three en-suite bedrooms, one in the lower floor and two in the first floor. Thee is a huge living room with a modern open kitchen. Ourside, there is a car port and the impressive infinity pool, the perfect place to enjoy the stunning weather in Calpe and the beautiful views to the mountains. In the lowest level of the house, accessible from inside the house and also from the garden, we find the parking area, the machine room and a separate room that can be used as a storage room. The project offers the client to adapt and personalize the design to their own preferences. The build will be to the highest modern specifications. Plans are available on request. This new villa construction is one of the many properties that we have to offer on the Costa Blanca. We also offer a property finding service to help you find your ideal property. Whether you are looking for an