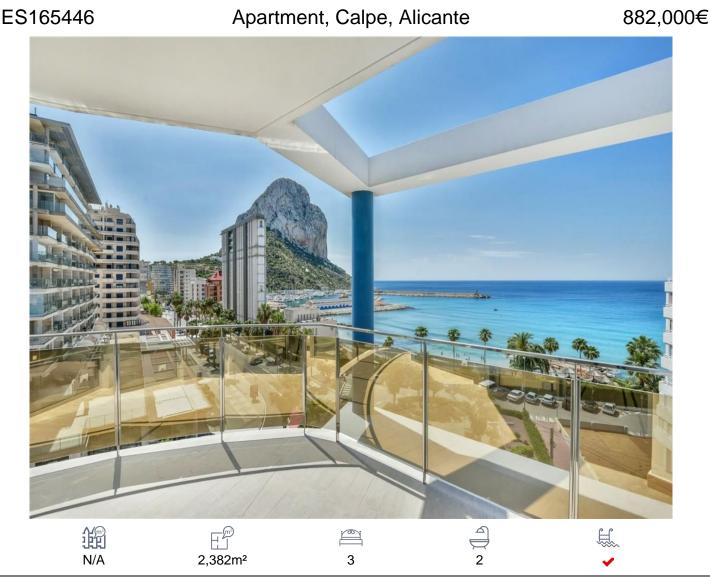

Web: www.sunscape.es Email: info@sunscape.es Tel: +34 603 302 153

Spectacular new construction triplex penthouse with panoramic sea views 12m from the Arenal Bol beach in Calpe. The attic has an area of 238m2, distributed between floor 7 of 123m2, floor 8 of 69m2 and floor 9 of 52m2. The first floor of the attic is distributed between a hall, living room with access to the large terrace, open kitchen, 1 bedroom and 1 bathroom. The first floor of the attic is distributed between a hall, living room with access to the large terrace, open kitchen, 1 bedroom and 1 bathroom. The third floor of the attic is occupied with a covered terrace of 24.80m2, a covered terrace of 24.80m2, an open terrace of 21.20m2, barbecue area. The building has been built in 2019. The construction and finishes are of high quality. It has a communal pool and covered parking.