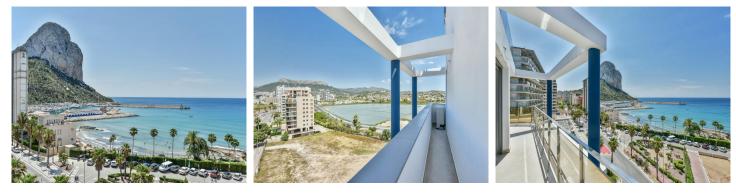

Web: www.sunscape.es Email: info@sunscape.es Tel: +34 603 302 153

Spectacular new construction triplex penthouse with panoramic sea views 12m from the Arenal Bol beach in Calpe. The attic has an area of 238m2, distributed between floor 7 of 123m2, floor 8 of 69m2 and floor 9 of 52m2. The first floor of the attic is distributed between a hall, living room with access to the large terrace, open kitchen, 1 bedroom and 1 bathroom. The first floor of the attic is distributed between a hall, living room with access to the large terrace, open kitchen, 1 bedroom and 1 bathroom. The third floor of the attic is occupied with a covered terrace of 24.80m2, a covered terrace of 24.80m2, an open terrace of 21.20m2, barbecue area. The building has been built in 2019. The construction and finishes are of high quality. It has a communal pool and covered parking.