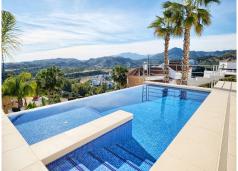

## Villa, Benahavís, Málaga

1,900,000€

New luxurious villa constructed in Puerto del Capitan, Benahavís. It is West facing, providing an abundance of afternoon and evening sun. Located in a private and quiet area with stunning views of the mountains. The house contains a living/dining area, fully fitted kitchen with direct access to the covered and open terraces, master bedroom en suite, 3 guest bedrooms and 2 bathrooms. There is also a spacious roof terrace, laundry area, storage room and carport for 2 cars. The property comes with a private pool and a private garden.