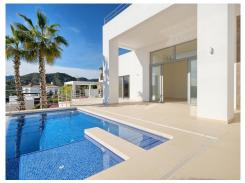

## Villa, Benahavís, Málaga

1,900,000€

New luxurious villa constructed in Puerto del Capitan, Benahavís. It is West facing, providing an abundance of afternoon and evening sun. Located in a private and quiet area with stunning views of the mountains. The house contains a living/dining area, fully fitted kitchen with direct access to the covered and open terraces, master bedroom en suite, 3 guest bedrooms and 2 bathrooms. There is also a spacious roof terrace, laundry area, storage room and carport for 2 cars. The property comes with a private pool and a private garden.