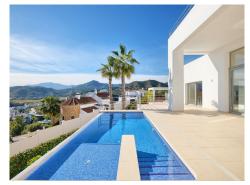

## Villa, Benahavís, Málaga

1,900,000€

New luxurious villa constructed in Puerto del Capitan, Benahavís. It is West facing, providing an abundance of afternoon and evening sun. Located in a private and quiet area with stunning views of the mountains. The house contains a living/dining area, fully fitted kitchen with direct access to the covered and open terraces, master bedroom en suite, 3 guest bedrooms and 2 bathrooms. There is also a spacious roof terrace, laundry area, storage room and carport for 2 cars. The property comes with a private pool and a private garden.