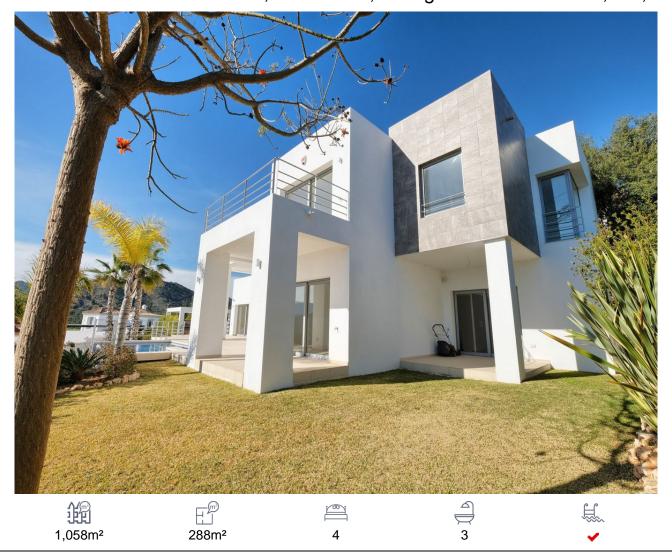

## Villa, Benahavís, Málaga

1,900,000€

New luxurious villa constructed in Puerto del Capitan, Benahavís. It is West facing, providing an abundance of afternoon and evening sun. Located in a private and quiet area with stunning views of the mountains. The house contains a living/dining area, fully fitted kitchen with direct access to the covered and open terraces, master bedroom en suite, 3 guest bedrooms and 2 bathrooms. There is also a spacious roof terrace, laundry area, storage room and carport for 2 cars. The property comes with a private pool and a private garden.