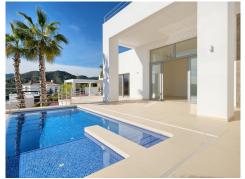

## Villa, Benahavís, Málaga

1,900,000€

New luxurious villa constructed in Puerto del Capitan, Benahavís. It is West facing, providing an abundance of afternoon and evening sun. Located in a private and quiet area with stunning views of the mountains. The house contains a living/dining area, fully fitted kitchen with direct access to the covered and open terraces, master bedroom en suite, 3 guest bedrooms and 2 bathrooms. There is also a spacious roof terrace, laundry area, storage room and carport for 2 cars. The property comes with a private pool and a private garden.