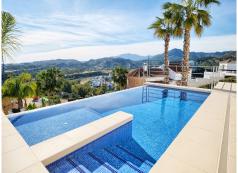

## Villa, Benahavís, Málaga

1,900,000€

New luxurious villa constructed in Puerto del Capitan, Benahavís. It is West facing, providing an abundance of afternoon and evening sun. Located in a private and quiet area with stunning views of the mountains. The house contains a living/dining area, fully fitted kitchen with direct access to the covered and open terraces, master bedroom en suite, 3 guest bedrooms and 2 bathrooms. There is also a spacious roof terrace, laundry area, storage room and carport for 2 cars. The property comes with a private pool and a private garden.