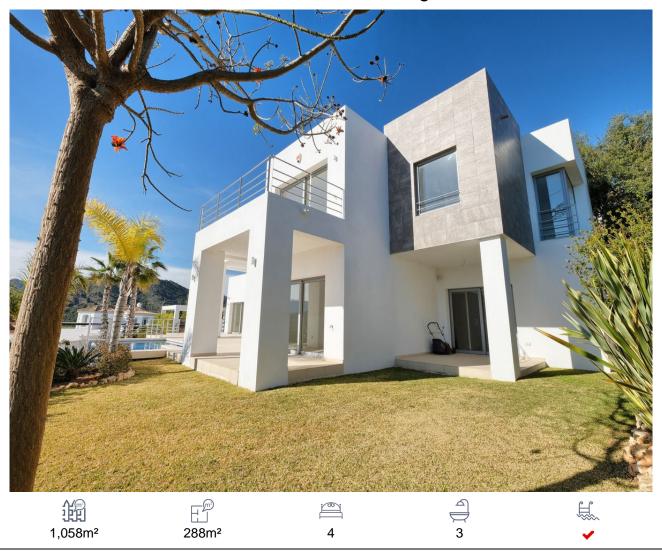

## Villa, Benahavís, Málaga

1,900,000€

New luxurious villa constructed in Puerto del Capitan, Benahavís. It is West facing, providing an abundance of afternoon and evening sun. Located in a private and quiet area with stunning views of the mountains. The house contains a living/dining area, fully fitted kitchen with direct access to the covered and open terraces, master bedroom en suite, 3 guest bedrooms and 2 bathrooms. There is also a spacious roof terrace, laundry area, storage room and carport for 2 cars. The property comes with a private pool and a private garden.