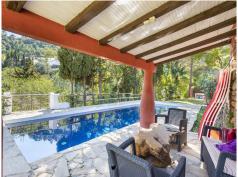

## Villa, Benahavís, Málaga

2,395,000€

A gorgeous plot of 17,051 m2, with a unique opportunity for development, located right on the edge of the village next to the Benahavís town centre. The property only has one entrance drive through providing privacy, safety, and tranquillity. Within the large plot, there have been two villas built. The main villa consists of 5 bedrooms and 3 bathrooms, a special shaded barbecue dining terrace, large outdoor pool and 4 acres of mature lush gardens and woodland. The second villa was used as a studio by the previous sculptor owner, so it needs a few touches to be turned into a family home. Both properties are five minutes walk away from the town centre and are both surrounded by lush vegetation.