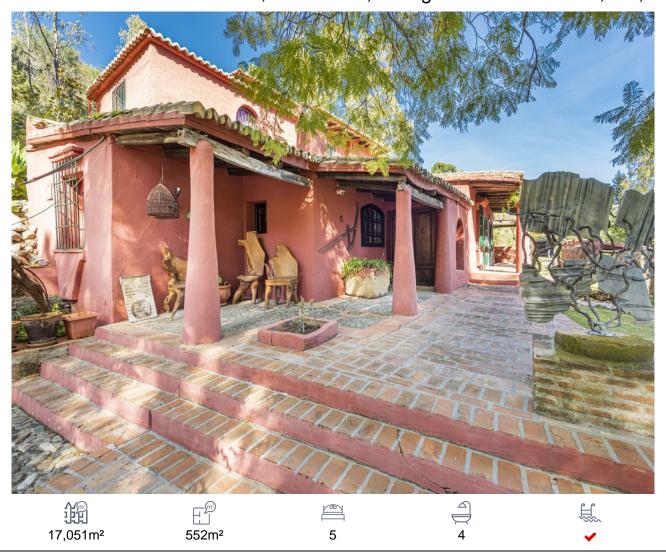

## Villa, Benahavís, Málaga

2,395,000€

A gorgeous plot of 17,051 m2, with a unique opportunity for development, located right on the edge of the village next to the Benahavís town centre. The property only has one entrance drive through providing privacy, safety, and tranquillity. Within the large plot, there have been two villas built. The main villa consists of 5 bedrooms and 3 bathrooms, a special shaded barbecue dining terrace, large outdoor pool and 4 acres of mature lush gardens and woodland. The second villa was used as a studio by the previous sculptor owner, so it needs a few touches to be turned into a family home. Both properties are five minutes walk away from the town centre and are both surrounded by lush vegetation.