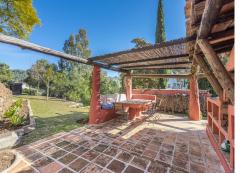

## Villa, Benahavís, Málaga

2,395,000€

A gorgeous plot of 17,051 m2, with a unique opportunity for development, located right on the edge of the village next to the Benahavís town centre. The property only has one entrance drive through providing privacy, safety, and tranquillity. Within the large plot, there have been two villas built. The main villa consists of 5 bedrooms and 3 bathrooms, a special shaded barbecue dining terrace, large outdoor pool and 4 acres of mature lush gardens and woodland. The second villa was used as a studio by the previous sculptor owner, so it needs a few touches to be turned into a family home. Both properties are five minutes walk away from the town centre and are both surrounded by lush vegetation.