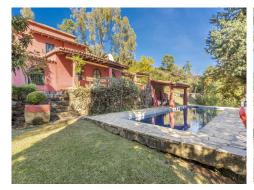

## Villa, Benahavís, Málaga

2,395,000€

A gorgeous plot of 17,051 m2, with a unique opportunity for development, located right on the edge of the village next to the Benahavís town centre. The property only has one entrance drive through providing privacy, safety, and tranquillity. Within the large plot, there have been two villas built. The main villa consists of 5 bedrooms and 3 bathrooms, a special shaded barbecue dining terrace, large outdoor pool and 4 acres of mature lush gardens and woodland. The second villa was used as a studio by the previous sculptor owner, so it needs a few touches to be turned into a family home. Both properties are five minutes walk away from the town centre and are both surrounded by lush vegetation.