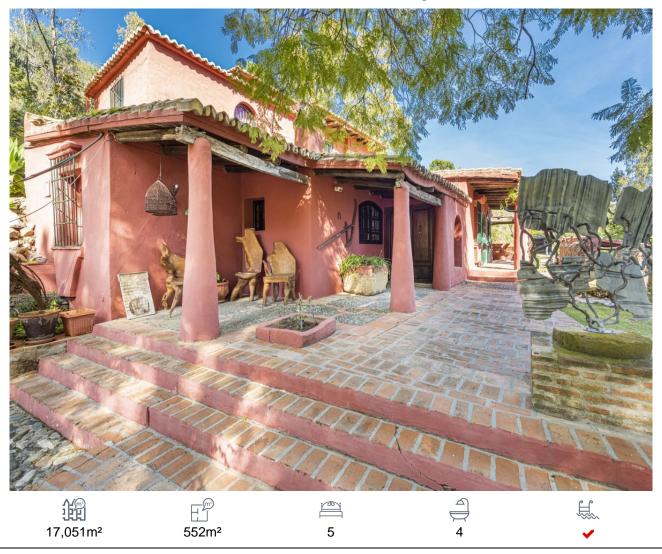

## Villa, Benahavís, Málaga

2,395,000€

A gorgeous plot of 17,051 m2, with a unique opportunity for development, located right on the edge of the village next to the Benahavís town centre. The property only has one entrance drive through providing privacy, safety, and tranquillity. Within the large plot, there have been two villas built. The main villa consists of 5 bedrooms and 3 bathrooms, a special shaded barbecue dining terrace, large outdoor pool and 4 acres of mature lush gardens and woodland. The second villa was used as a studio by the previous sculptor owner, so it needs a few touches to be turned into a family home. Both properties are five minutes walk away from the town centre and are both surrounded by lush vegetation.