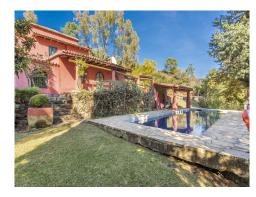

## Villa, Benahavís, Málaga

2,395,000€

A gorgeous plot of 17,051 m2, with a unique opportunity for development, located right on the edge of the village next to the Benahavís town centre. The property only has one entrance drive through providing privacy, safety, and tranquillity. Within the large plot, there have been two villas built. The main villa consists of 5 bedrooms and 3 bathrooms, a special shaded barbecue dining terrace, large outdoor pool and 4 acres of mature lush gardens and woodland. The second villa was used as a studio by the previous sculptor owner, so it needs a few touches to be turned into a family home. Both properties are five minutes walk away from the town centre and are both surrounded by lush vegetation.