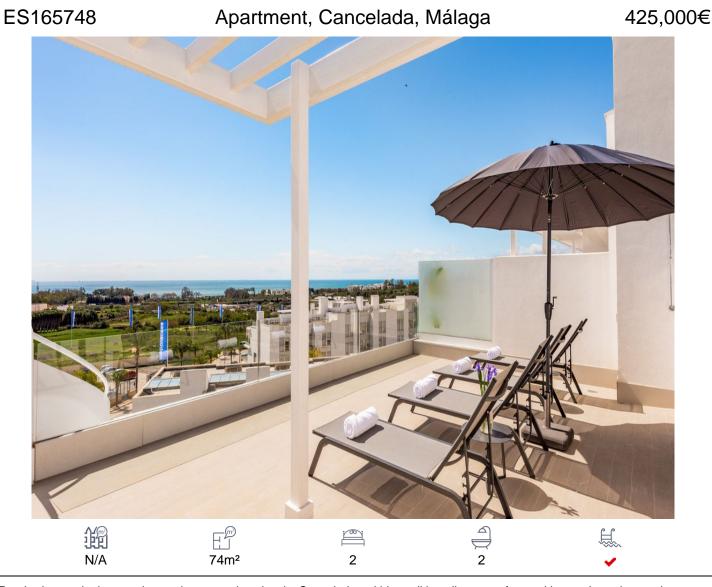

Web: www.anotherworld-properties.com Email: sales@anotherworld-properties.com Tel: +34 968 592 679

Two-bedroom duplex penthouse in a new location in Cancelada, within walking distance of amenities and services, minutes to Anantara Badina Villas, Los Flamingos Golf Course, Saladillo Beach and Villa Cana.modern design Convenience and quality combine with ample lighting and a unique atmosphere. The first floor leads directly to the living room. Fully equipped open plan kitchen with direct access to the terrace, 2 bedrooms with 2 en-suite bathrooms, one with a bathtub, and another has a shower room and upstairs there is a spacious solarium for great enjoyment with Mediterranean scenery. Ceramic tile fully equipped kitchen with appliances, video porter, wardrobe, double glazed windows shutters, carport, and storage room. This exclusive penthouse offers stunning views of the Mediterranean Sea. Surrounded by beautiful gardens and a beautiful swimming pool. Residents have access to the St. Petersburg Vista Clubhouse and take advantage of the many recreational facilities in the area.