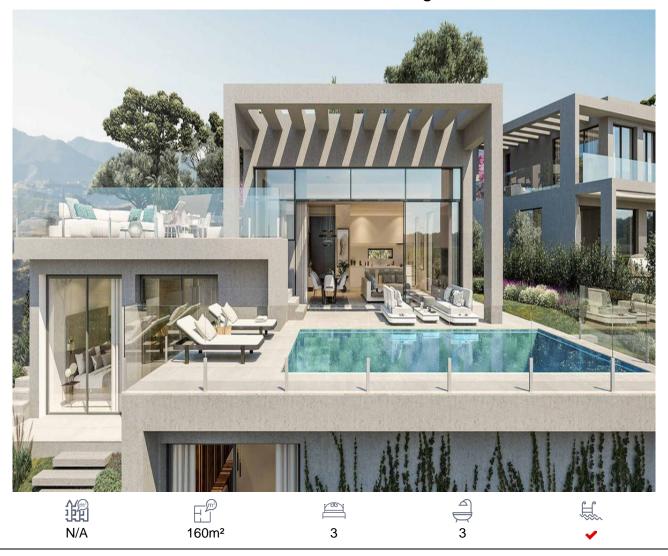

## Villa, Benahavís, Málaga

1,595,000€

La Finca de Jasmine is a secure community of villas with club house, spa and gym with verdant Mediterranean gardens and amazing panoramic sea views, covering a total of 269,000 m2. The initial phasing of 55 villas with 5 types of configurations to suit your lifestyle choice. Modern and contemporary properties with organic and natural elements in keeping with the surroundings. Verdant Mediterranean gardens and private pool with easy access to Marbella and Estepona within minutes makes this luxury residential project one of the most exciting in many years. Bedrooms: 3 − 4 Bathrooms: 2 − 3 Plot: 410m2 − 588m2 Price: €1.595.000 − €2.250.000