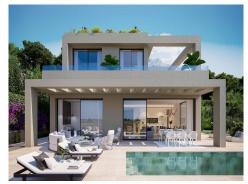

## Villa, Benahavís, Málaga

1,595,000€

La Finca de Jasmine is a secure community of villas with club house, spa and gym with verdant Mediterranean gardens and amazing panoramic sea views, covering a total of 269,000 m2. The initial phasing of 55 villas with 5 types of configurations to suit your lifestyle choice. Modern and contemporary properties with organic and natural elements in keeping with the surroundings. Verdant Mediterranean gardens and private pool with easy access to Marbella and Estepona within minutes makes this luxury residential project one of the most exciting in many years. Bedrooms: 3 − 4 Bathrooms: 2 − 3 Plot: 410m2 − 588m2 Price: €1.595.000 − €2.250.000