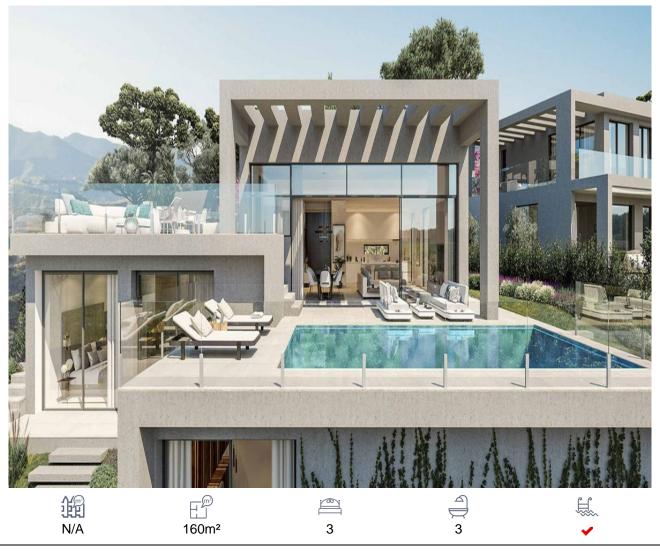

## Villa, Benahavís, Málaga

1,595,000€

La Finca de Jasmine is a secure community of villas with club house, spa and gym with verdant Mediterranean gardens and amazing panoramic sea views, covering a total of 269,000 m2. The initial phasing of 55 villas with 5 types of configurations to suit your lifestyle choice. Modern and contemporary properties with organic and natural elements in keeping with the surroundings. Verdant Mediterranean gardens and private pool with easy access to Marbella and Estepona within minutes makes this luxury residential project one of the most exciting in many years. Bedrooms: 3 − 4 Bathrooms: 2 − 3 Plot: 410m2 − 588m2 Price: €1.595.000 − €2.250.000