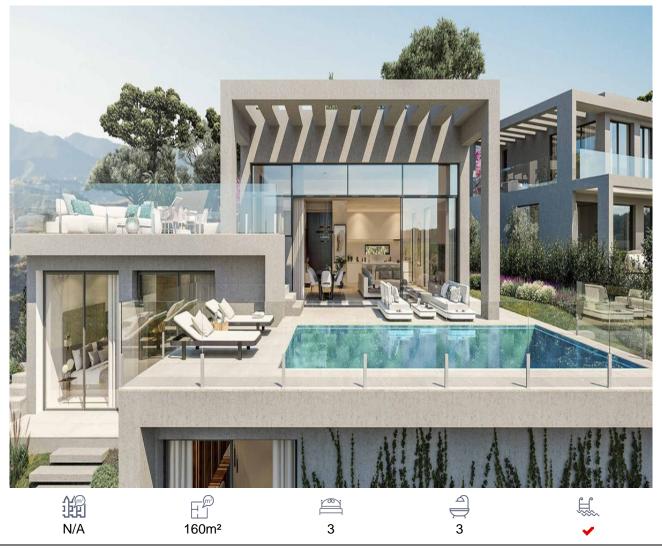

## Villa, Benahavís, Málaga

1,595,000€

La Finca de Jasmine is a secure community of villas with club house, spa and gym with verdant Mediterranean gardens and amazing panoramic sea views, covering a total of 269,000 m2. The initial phasing of 55 villas with 5 types of configurations to suit your lifestyle choice. Modern and contemporary properties with organic and natural elements in keeping with the surroundings. Verdant Mediterranean gardens and private pool with easy access to Marbella and Estepona within minutes makes this luxury residential project one of the most exciting in many years. Bedrooms: 3 − 4 Bathrooms: 2 − 3 Plot: 410m2 − 588m2 Price: €1.595.000 − €2.250.000