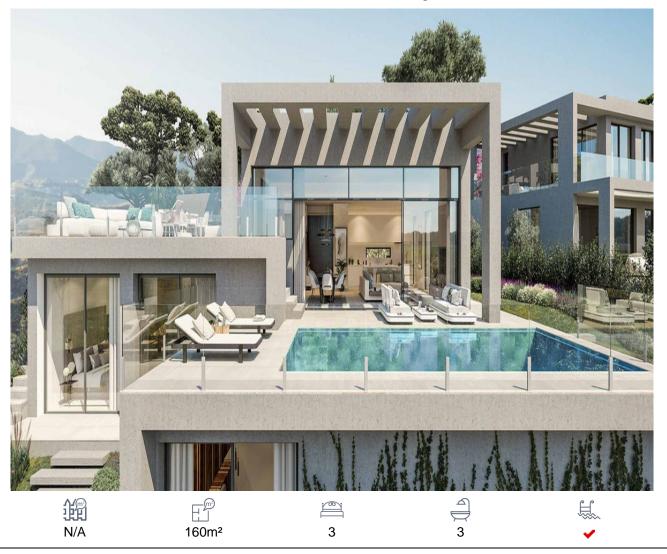

## Villa, Benahavís, Málaga

1,595,000€

La Finca de Jasmine is a secure community of villas with club house, spa and gym with verdant Mediterranean gardens and amazing panoramic sea views, covering a total of 269,000 m2. The initial phasing of 55 villas with 5 types of configurations to suit your lifestyle choice. Modern and contemporary properties with organic and natural elements in keeping with the surroundings. Verdant Mediterranean gardens and private pool with easy access to Marbella and Estepona within minutes makes this luxury residential project one of the most exciting in many years. Bedrooms: 3 - 4 Bathrooms: 2 - 3 Plot: 410m2 - 588m2 Price: €1.595.000 - €2.250.000