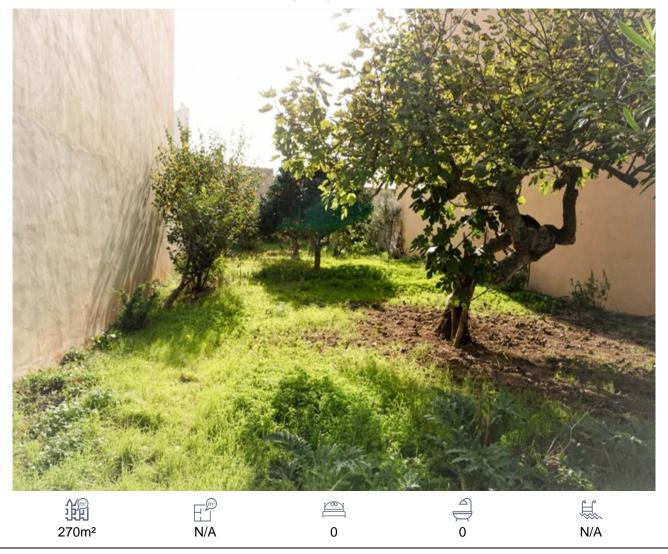

## Land, Capdepera, Baleares

94,500€

Building plot in Capdepera, located at the entrance of the village, and therefore very well connected to the ring road and 10 minutes walking from the center. The plot is completely closed, is completely flat and has some fruit trees. The buildability is 2 dwellings plus a local with the following parameters: zone 11.43 1 apartment per 100 m2 Minimum surface area 200 m2 Minimum facade 10 ml. Occupation of 70%. Volume on land 6 m3. Volume under ground 2 m3. Maximum height 9 mts. Basement + p. Low + 2 floors. Typology of building, continuous. You can build houses, restaurant, offices, sports, religious and hotel use.