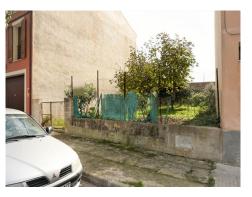

## Land, Capdepera, Baleares

94,500€

Building plot in Capdepera, located at the entrance of the village, and therefore very well connected to the ring road and 10 minutes walking from the center. The plot is completely closed, is completely flat and has some fruit trees. The buildability is 2 dwellings plus a local with the following parameters: zone 11.43 1 apartment per 100 m2 Minimum surface area 200 m2 Minimum facade 10 ml. Occupation of 70%. Volume on land 6 m3. Volume under ground 2 m3. Maximum height 9 mts. Basement + p. Low + 2 floors. Typology of building, continuous. You can build houses, restaurant, offices, sports, religious and hotel use.