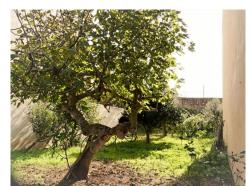

## Land, Capdepera, Baleares

94,500€

Building plot in Capdepera, located at the entrance of the village, and therefore very well connected to the ring road and 10 minutes walking from the center. The plot is completely closed, is completely flat and has some fruit trees. The buildability is 2 dwellings plus a local with the following parameters: zone 11.43 1 apartment per 100 m2 Minimum surface area 200 m2 Minimum facade 10 ml. Occupation of 70%. Volume on land 6 m3. Volume under ground 2 m3. Maximum height 9 mts. Basement + p. Low + 2 floors. Typology of building, continuous. You can build houses, restaurant, offices, sports, religious and hotel use.