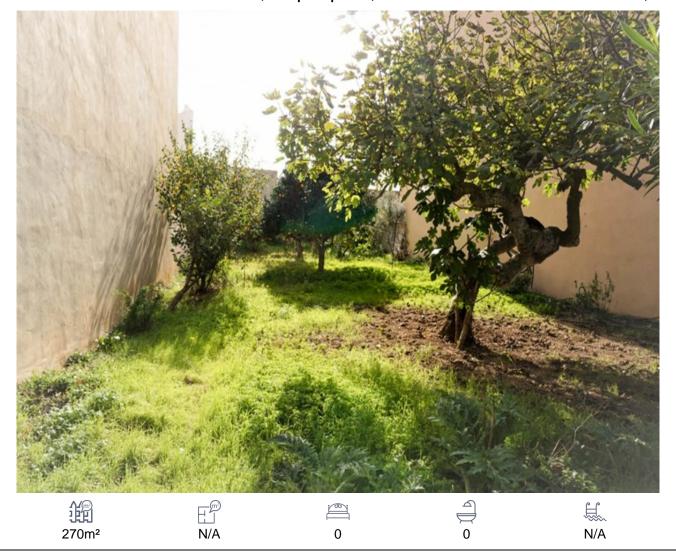

## Land, Capdepera, Baleares

94,500€

Building plot in Capdepera, located at the entrance of the village, and therefore very well connected to the ring road and 10 minutes walking from the center. The plot is completely closed, is completely flat and has some fruit trees. The buildability is 2 dwellings plus a local with the following parameters: zone 11.43 1 apartment per 100 m2 Minimum surface area 200 m2 Minimum facade 10 ml. Occupation of 70%. Volume on land 6 m3. Volume under ground 2 m3. Maximum height 9 mts. Basement + p. Low + 2 floors. Typology of building, continuous. You can build houses, restaurant, offices, sports, religious and hotel use.