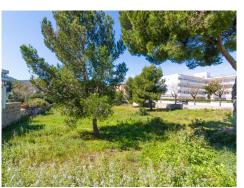

## Land, Capdepera, Baleares

5,000,000€

Interesting urban plots located at the entrance to Cala Rajada, a few minutes walk to the famous Son Moll beach. The land is located in a central and busy area. The plots are on the corner, which would allow clear views, obtaining a partial view of the sea, once built. The wooded land is semi-closed by a brick wall and a grid. The land does not have water or electricity, although the electrical and water connection are at street level. The building capacity of the lots is as follows: Maximum occupation is 50% of the land. The minimum surface of the plot is 400 m2. The minimum façade of the site, 12 ml (linear meters). Maximum volume on the ground 6.0 m3 and Underground 2.0 m3. The maximum buildable height is 12 meters, included in: Basement + ground floor + 3 floors. Isolated building. Intensity index, tourist use: 1/60 beds / m2. Intensity index, residential use: 1/75 viv / m2. The use of construction could be: Single-family house, hotel, restoration, sanitary, apartments, sports, commercial premises. It is two plots with a total of 2,535 m2. These plots are ideal for small investors. We are a construction company! For any questions or clarifications, do not hesitate to...