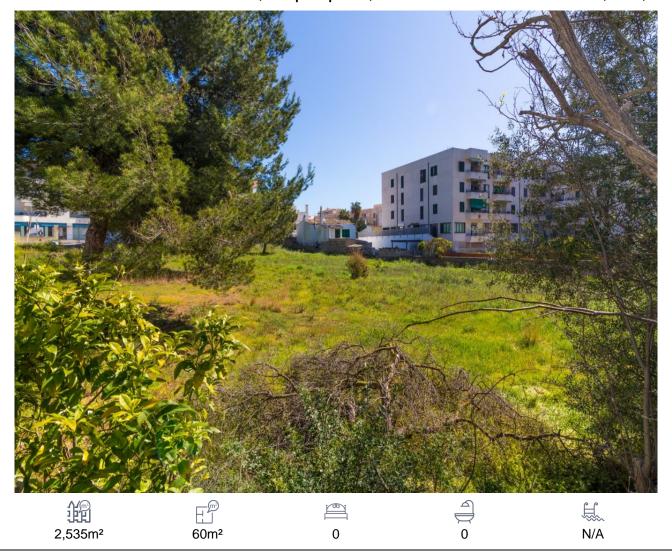

## Land, Capdepera, Baleares

5,000,000€

Interesting urban plots located at the entrance to Cala Rajada, a few minutes walk to the famous Son Moll beach. The land is located in a central and busy area. The plots are on the corner, which would allow clear views, obtaining a partial view of the sea, once built. The wooded land is semi-closed by a brick wall and a grid. The land does not have water or electricity, although the electrical and water connection are at street level. The building capacity of the lots is as follows: Maximum occupation is 50% of the land. The minimum surface of the plot is 400 m2. The minimum façade of the site, 12 ml (linear meters). Maximum volume on the ground 6.0 m3 and Underground 2.0 m3. The maximum buildable height is 12 meters, included in: Basement + ground floor + 3 floors. Isolated building. Intensity index, tourist use: 1/60 beds / m2. Intensity index, residential use: 1/75 viv / m2. The use of construction could be: Single-family house, hotel, restoration, sanitary, apartments, sports, commercial premises. It is two plots with a total of 2,535 m2. These plots are ideal for small investors. We are a construction company! For any questions or clarifications, do not hesitate to...