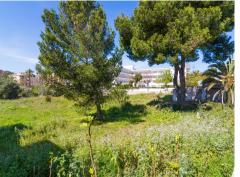

## Land, Capdepera, Baleares

5,000,000€

Interesting urban plots located at the entrance to Cala Rajada, a few minutes walk to the famous Son Moll beach. The land is located in a central and busy area. The plots are on the corner, which would allow clear views, obtaining a partial view of the sea, once built. The wooded land is semi-closed by a brick wall and a grid. The land does not have water or electricity, although the electrical and water connection are at street level. The building capacity of the lots is as follows: Maximum occupation is 50% of the land. The minimum surface of the plot is 400 m2. The minimum façade of the site, 12 ml (linear meters). Maximum volume on the ground 6.0 m3 and Underground 2.0 m3. The maximum buildable height is 12 meters, included in: Basement + ground floor + 3 floors. Isolated building. Intensity index, tourist use: 1/60 beds / m2. Intensity index, residential use: 1/75 viv / m2. The use of construction could be: Single-family house, hotel, restoration, sanitary, apartments, sports, commercial premises. It is two plots with a total of 2,535 m2. These plots are ideal for small investors. We are a construction company! For any questions or clarifications, do not hesitate to...