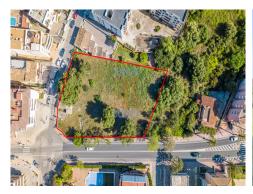

## Land, Capdepera, Baleares

5,000,000€

Interesting urban plots located at the entrance to Cala Rajada, a few minutes walk to the famous Son Moll beach. The land is located in a central and busy area. The plots are on the corner, which would allow clear views, obtaining a partial view of the sea, once built. The wooded land is semi-closed by a brick wall and a grid. The land does not have water or electricity, although the electrical and water connection are at street level. The building capacity of the lots is as follows: Maximum occupation is 50% of the land. The minimum surface of the plot is 400 m2. The minimum façade of the site, 12 ml (linear meters). Maximum volume on the ground 6.0 m3 and Underground 2.0 m3. The maximum buildable height is 12 meters, included in: Basement + ground floor + 3 floors. Isolated building. Intensity index, tourist use: 1/60 beds / m2. Intensity index, residential use: 1/75 viv / m2. The use of construction could be: Single-family house, hotel, restoration, sanitary, apartments, sports, commercial premises. It is two plots with a total of 2,535 m2. These plots are ideal for small investors. We are a construction company! For any questions or clarifications, do not hesitate to...