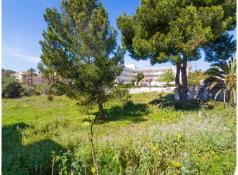

## Land, Capdepera, Baleares

5,000,000€

Interesting urban plots located at the entrance to Cala Rajada, a few minutes walk to the famous Son Moll beach. The land is located in a central and busy area. The plots are on the corner, which would allow clear views, obtaining a partial view of the sea, once built. The wooded land is semi-closed by a brick wall and a grid. The land does not have water or electricity, although the electrical and water connection are at street level. The building capacity of the lots is as follows: Maximum occupation is 50% of the land. The minimum surface of the plot is 400 m2. The minimum façade of the site, 12 ml (linear meters). Maximum volume on the ground 6.0 m3 and Underground 2.0 m3. The maximum buildable height is 12 meters, included in: Basement + ground floor + 3 floors. Isolated building. Intensity index, tourist use: 1/60 beds / m2. Intensity index, residential use: 1/75 viv / m2. The use of construction could be: Single-family house, hotel, restoration, sanitary, apartments, sports, commercial premises. It is two plots with a total of 2,535 m2. These plots are ideal for small investors. We are a construction company! For any questions or clarifications, do not hesitate to...