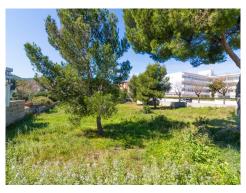

## Land, Capdepera, Baleares

5,000,000€

Interesting urban plots located at the entrance to Cala Rajada, a few minutes walk to the famous Son Moll beach. The land is located in a central and busy area. The plots are on the corner, which would allow clear views, obtaining a partial view of the sea, once built. The wooded land is semi-closed by a brick wall and a grid. The land does not have water or electricity, although the electrical and water connection are at street level. The building capacity of the lots is as follows: Maximum occupation is 50% of the land. The minimum surface of the plot is 400 m2. The minimum façade of the site, 12 ml (linear meters). Maximum volume on the ground 6.0 m3 and Underground 2.0 m3. The maximum buildable height is 12 meters, included in: Basement + ground floor + 3 floors. Isolated building. Intensity index, tourist use: 1/60 beds / m2. Intensity index, residential use: 1/75 viv / m2. The use of construction could be: Single-family house, hotel, restoration, sanitary, apartments, sports, commercial premises. It is two plots with a total of 2,535 m2. These plots are ideal for small investors. We are a construction company! For any questions or clarifications, do not hesitate to...