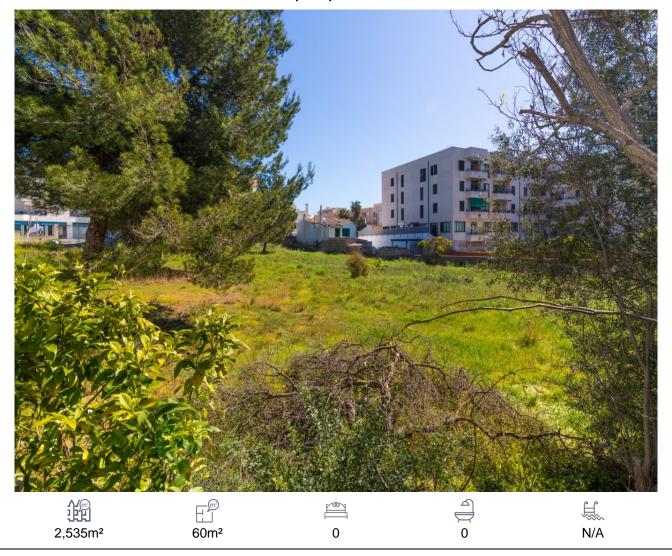

## Land, Capdepera, Baleares

5,000,000€

Interesting urban plots located at the entrance to Cala Rajada, a few minutes walk to the famous Son Moll beach. The land is located in a central and busy area. The plots are on the corner, which would allow clear views, obtaining a partial view of the sea, once built. The wooded land is semi-closed by a brick wall and a grid. The land does not have water or electricity, although the electrical and water connection are at street level. The building capacity of the lots is as follows: Maximum occupation is 50% of the land. The minimum surface of the plot is 400 m2. The minimum façade of the site, 12 ml (linear meters). Maximum volume on the ground 6.0 m3 and Underground 2.0 m3. The maximum buildable height is 12 meters, included in: Basement + ground floor + 3 floors. Isolated building. Intensity index, tourist use: 1/60 beds / m2. Intensity index, residential use: 1/75 viv / m2. The use of construction could be: Single-family house, hotel, restoration, sanitary, apartments, sports, commercial premises. It is two plots with a total of 2,535 m2. These plots are ideal for small investors. We are a construction company! For any questions or clarifications, do not hesitate to...