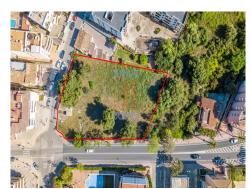

## Land, Capdepera, Baleares

5,000,000€

Interesting urban plots located at the entrance to Cala Rajada, a few minutes walk to the famous Son Moll beach. The land is located in a central and busy area. The plots are on the corner, which would allow clear views, obtaining a partial view of the sea, once built. The wooded land is semi-closed by a brick wall and a grid. The land does not have water or electricity, although the electrical and water connection are at street level. The building capacity of the lots is as follows: Maximum occupation is 50% of the land. The minimum surface of the plot is 400 m2. The minimum façade of the site, 12 ml (linear meters). Maximum volume on the ground 6.0 m3 and Underground 2.0 m3. The maximum buildable height is 12 meters, included in: Basement + ground floor + 3 floors. Isolated building. Intensity index, tourist use: 1/60 beds / m2. Intensity index, residential use: 1/75 viv / m2. The use of construction could be: Single-family house, hotel, restoration, sanitary, apartments, sports, commercial premises. It is two plots with a total of 2,535 m2. These plots are ideal for small investors. We are a construction company! For any questions or clarifications, do not hesitate to...