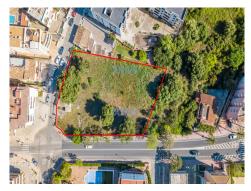

## Land, Capdepera, Baleares

5,000,000€

Interesting urban plots located at the entrance to Cala Rajada, a few minutes walk to the famous Son Moll beach. The land is located in a central and busy area. The plots are on the corner, which would allow clear views, obtaining a partial view of the sea, once built. The wooded land is semi-closed by a brick wall and a grid. The land does not have water or electricity, although the electrical and water connection are at street level. The building capacity of the lots is as follows: Maximum occupation is 50% of the land. The minimum surface of the plot is 400 m2. The minimum façade of the site, 12 ml (linear meters). Maximum volume on the ground 6.0 m3 and Underground 2.0 m3. The maximum buildable height is 12 meters, included in: Basement + ground floor + 3 floors. Isolated building. Intensity index, tourist use: 1/60 beds / m2. Intensity index, residential use: 1/75 viv / m2. The use of construction could be: Single-family house, hotel, restoration, sanitary, apartments, sports, commercial premises. It is two plots with a total of 2,535 m2. These plots are ideal for small investors. We are a construction company! For any questions or clarifications, do not hesitate to...