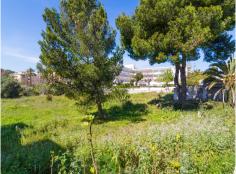

## Land, Capdepera, Baleares

5,000,000€

Interesting urban plots located at the entrance to Cala Rajada, a few minutes walk to the famous Son Moll beach. The land is located in a central and busy area. The plots are on the corner, which would allow clear views, obtaining a partial view of the sea, once built. The wooded land is semi-closed by a brick wall and a grid. The land does not have water or electricity, although the electrical and water connection are at street level. The building capacity of the lots is as follows: Maximum occupation is 50% of the land. The minimum surface of the plot is 400 m2. The minimum façade of the site, 12 ml (linear meters). Maximum volume on the ground 6.0 m3 and Underground 2.0 m3. The maximum buildable height is 12 meters, included in: Basement + ground floor + 3 floors. Isolated building. Intensity index, tourist use: 1/60 beds / m2. Intensity index, residential use: 1/75 viv / m2. The use of construction could be: Single-family house, hotel, restoration, sanitary, apartments, sports, commercial premises. It is two plots with a total of 2,535 m2. These plots are ideal for small investors. We are a construction company! For any questions or clarifications, do not hesitate to...