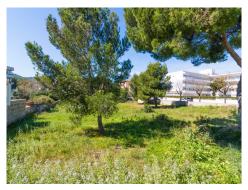

## Land, Capdepera, Baleares

5,000,000€

Interesting urban plots located at the entrance to Cala Rajada, a few minutes walk to the famous Son Moll beach. The land is located in a central and busy area. The plots are on the corner, which would allow clear views, obtaining a partial view of the sea, once built. The wooded land is semi-closed by a brick wall and a grid. The land does not have water or electricity, although the electrical and water connection are at street level. The building capacity of the lots is as follows: Maximum occupation is 50% of the land. The minimum surface of the plot is 400 m2. The minimum façade of the site, 12 ml (linear meters). Maximum volume on the ground 6.0 m3 and Underground 2.0 m3. The maximum buildable height is 12 meters, included in: Basement + ground floor + 3 floors. Isolated building. Intensity index, tourist use: 1/60 beds / m2. Intensity index, residential use: 1/75 viv / m2. The use of construction could be: Single-family house, hotel, restoration, sanitary, apartments, sports, commercial premises. It is two plots with a total of 2,535 m2. These plots are ideal for small investors. We are a construction company! For any questions or clarifications, do not hesitate to...