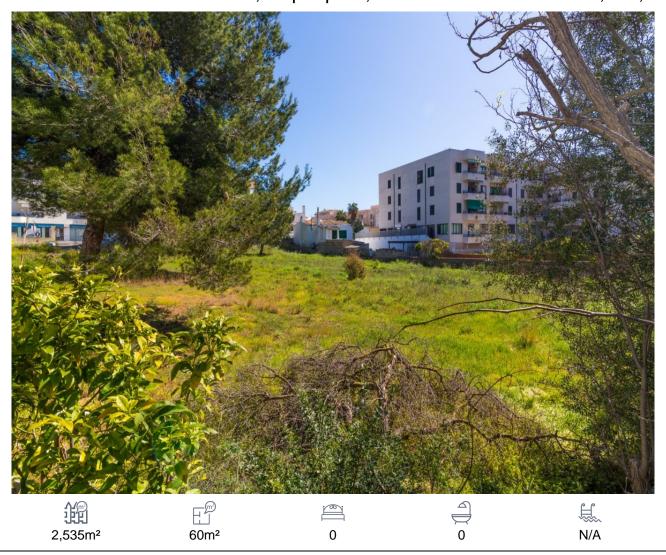

## Land, Capdepera, Baleares

5,000,000€

Interesting urban plots located at the entrance to Cala Rajada, a few minutes walk to the famous Son Moll beach. The land is located in a central and busy area. The plots are on the corner, which would allow clear views, obtaining a partial view of the sea, once built. The wooded land is semi-closed by a brick wall and a grid. The land does not have water or electricity, although the electrical and water connection are at street level. The building capacity of the lots is as follows: Maximum occupation is 50% of the land. The minimum surface of the plot is 400 m2. The minimum façade of the site, 12 ml (linear meters). Maximum volume on the ground 6.0 m3 and Underground 2.0 m3. The maximum buildable height is 12 meters, included in: Basement + ground floor + 3 floors. Isolated building. Intensity index, tourist use: 1/60 beds / m2. Intensity index, residential use: 1/75 viv / m2. The use of construction could be: Single-family house, hotel, restoration, sanitary, apartments, sports, commercial premises. It is two plots with a total of 2,535 m2. These plots are ideal for small investors. We are a construction company! For any questions or clarifications, do not hesitate to...