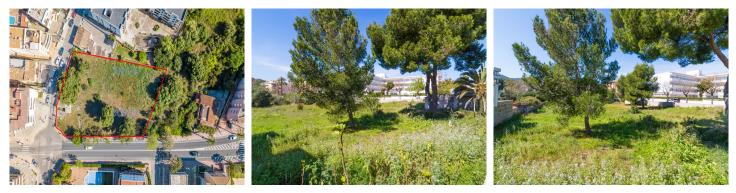

## 5,000,000€

Interesting urban plots located at the entrance to Cala Rajada, a few minutes walk to the famous Son Moll beach. The land is located in a central and busy area. The plots are on the corner, which would allow clear views, obtaining a partial view of the sea, once built. The wooded land is semi-closed by a brick wall and a grid. The land does not have water or electricity, although the electrical and water connection are at street level. The building capacity of the lots is as follows: Maximum occupation is 50% of the land The minimum surface of the plot is 400 m2. The minimum façade of the site, 12 ml (linear meters) Maximum volume on the ground 6.0 m3 and Underground 2.0 m3. The maximum buildable height is 12 meters, included in: Basement + ground floor + 3 floors Isolated building. Intensity index, tourist use: 1/60 beds / m2 Intensity index, residential use: 1/75 viv / m2 The use of construction could be: Single-family house, hotel, restoration, sanitary, apartments, sports, commercial premises It is two plots with a total of 2,535 m2 These plots are ideal for small investors. We are a construction company! For any questions or clarifications, do not hesitate to...