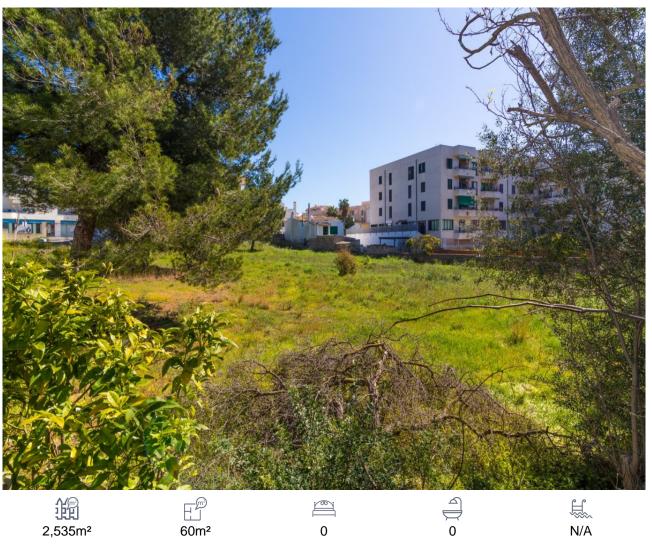

## 5,000,000€

Interesting urban plots located at the entrance to Cala Rajada, a few minutes walk to the famous Son Moll beach. The land is located in a central and busy area. The plots are on the corner, which would allow clear views, obtaining a partial view of the sea, once built. The wooded land is semi-closed by a brick wall and a grid. The land does not have water or electricity, although the electrical and water connection are at street level. The building capacity of the lots is as follows: Maximum occupation is 50% of the land The minimum surface of the plot is 400 m2. The minimum façade of the site, 12 ml (linear meters) Maximum volume on the ground 6.0 m3 and Underground 2.0 m3. The maximum buildable height is 12 meters, included in: Basement + ground floor + 3 floors Isolated building. Intensity index, tourist use: 1/60 beds / m2 Intensity index, residential use: 1/75 viv / m2 The use of construction could be: Single-family house, hotel, restoration, sanitary, apartments, sports, commercial premises It is two plots with a total of 2,535 m2 These plots are ideal for small investors. We are a construction company! For any questions or clarifications, do not hesitate to...