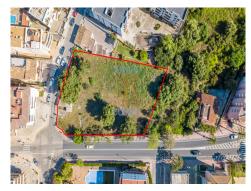

## Land, Capdepera, Baleares

5,000,000€

Interesting urban plots located at the entrance to Cala Rajada, a few minutes walk to the famous Son Moll beach. The land is located in a central and busy area. The plots are on the corner, which would allow clear views, obtaining a partial view of the sea, once built. The wooded land is semi-closed by a brick wall and a grid. The land does not have water or electricity, although the electrical and water connection are at street level. The building capacity of the lots is as follows: Maximum occupation is 50% of the land. The minimum surface of the plot is 400 m2. The minimum façade of the site, 12 ml (linear meters). Maximum volume on the ground 6.0 m3 and Underground 2.0 m3. The maximum buildable height is 12 meters, included in: Basement + ground floor + 3 floors. Isolated building. Intensity index, tourist use: 1/60 beds / m2. Intensity index, residential use: 1/75 viv / m2. The use of construction could be: Single-family house, hotel, restoration, sanitary, apartments, sports, commercial premises. It is two plots with a total of 2,535 m2. These plots are ideal for small investors. We are a construction company! For any questions or clarifications, do not hesitate to...