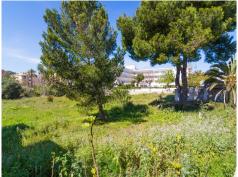

## Land, Capdepera, Baleares

5,000,000€

Interesting urban plots located at the entrance to Cala Rajada, a few minutes walk to the famous Son Moll beach. The land is located in a central and busy area. The plots are on the corner, which would allow clear views, obtaining a partial view of the sea, once built. The wooded land is semi-closed by a brick wall and a grid. The land does not have water or electricity, although the electrical and water connection are at street level. The building capacity of the lots is as follows: Maximum occupation is 50% of the land. The minimum surface of the plot is 400 m2. The minimum façade of the site, 12 ml (linear meters). Maximum volume on the ground 6.0 m3 and Underground 2.0 m3. The maximum buildable height is 12 meters, included in: Basement + ground floor + 3 floors. Isolated building. Intensity index, tourist use: 1/60 beds / m2. Intensity index, residential use: 1/75 viv / m2. The use of construction could be: Single-family house, hotel, restoration, sanitary, apartments, sports, commercial premises. It is two plots with a total of 2,535 m2. These plots are ideal for small investors. We are a construction company! For any questions or clarifications, do not hesitate to...