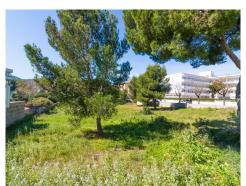

## Land, Capdepera, Baleares

5,000,000€

Interesting urban plots located at the entrance to Cala Rajada, a few minutes walk to the famous Son Moll beach. The land is located in a central and busy area. The plots are on the corner, which would allow clear views, obtaining a partial view of the sea, once built. The wooded land is semi-closed by a brick wall and a grid. The land does not have water or electricity, although the electrical and water connection are at street level. The building capacity of the lots is as follows: Maximum occupation is 50% of the land. The minimum surface of the plot is 400 m2. The minimum façade of the site, 12 ml (linear meters). Maximum volume on the ground 6.0 m3 and Underground 2.0 m3. The maximum buildable height is 12 meters, included in: Basement + ground floor + 3 floors. Isolated building. Intensity index, tourist use: 1/60 beds / m2. Intensity index, residential use: 1/75 viv / m2. The use of construction could be: Single-family house, hotel, restoration, sanitary, apartments, sports, commercial premises. It is two plots with a total of 2,535 m2. These plots are ideal for small investors. We are a construction company! For any questions or clarifications, do not hesitate to...