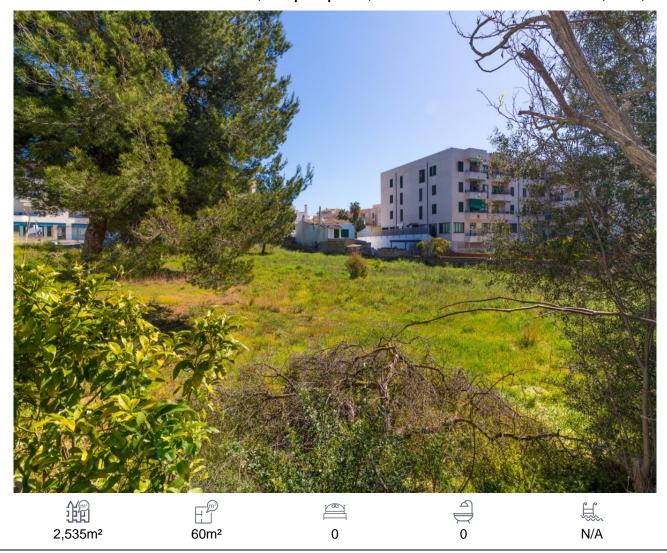

## Land, Capdepera, Baleares

5,000,000€

Interesting urban plots located at the entrance to Cala Rajada, a few minutes walk to the famous Son Moll beach. The land is located in a central and busy area. The plots are on the corner, which would allow clear views, obtaining a partial view of the sea, once built. The wooded land is semi-closed by a brick wall and a grid. The land does not have water or electricity, although the electrical and water connection are at street level. The building capacity of the lots is as follows: Maximum occupation is 50% of the land. The minimum surface of the plot is 400 m2. The minimum façade of the site, 12 ml (linear meters). Maximum volume on the ground 6.0 m3 and Underground 2.0 m3. The maximum buildable height is 12 meters, included in: Basement + ground floor + 3 floors. Isolated building. Intensity index, tourist use: 1/60 beds / m2. Intensity index, residential use: 1/75 viv / m2. The use of construction could be: Single-family house, hotel, restoration, sanitary, apartments, sports, commercial premises. It is two plots with a total of 2,535 m2. These plots are ideal for small investors. We are a construction company! For any questions or clarifications, do not hesitate to...