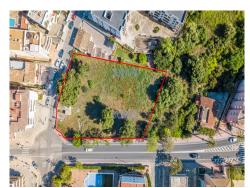

## Land, Capdepera, Baleares

5,000,000€

Interesting urban plots located at the entrance to Cala Rajada, a few minutes walk to the famous Son Moll beach. The land is located in a central and busy area. The plots are on the corner, which would allow clear views, obtaining a partial view of the sea, once built. The wooded land is semi-closed by a brick wall and a grid. The land does not have water or electricity, although the electrical and water connection are at street level. The building capacity of the lots is as follows: Maximum occupation is 50% of the land. The minimum surface of the plot is 400 m2. The minimum façade of the site, 12 ml (linear meters). Maximum volume on the ground 6.0 m3 and Underground 2.0 m3. The maximum buildable height is 12 meters, included in: Basement + ground floor + 3 floors. Isolated building. Intensity index, tourist use: 1/60 beds / m2. Intensity index, residential use: 1/75 viv / m2. The use of construction could be: Single-family house, hotel, restoration, sanitary, apartments, sports, commercial premises. It is two plots with a total of 2,535 m2. These plots are ideal for small investors. We are a construction company! For any questions or clarifications, do not hesitate to...