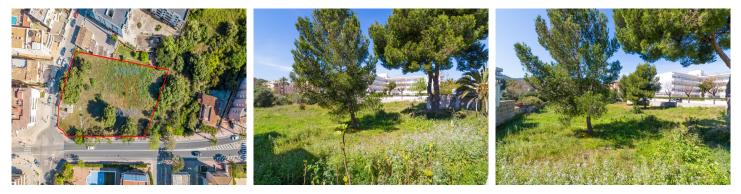

## 5,000,000€

Interesting urban plots located at the entrance to Cala Rajada, a few minutes walk to the famous Son Moll beach. The land is located in a central and busy area. The plots are on the corner, which would allow clear views, obtaining a partial view of the sea, once built. The wooded land is semi-closed by a brick wall and a grid. The land does not have water or electricity, although the electrical and water connection are at street level. The building capacity of the lots is as follows: Maximum occupation is 50% of the land The minimum surface of the plot is 400 m2. The minimum façade of the site, 12 ml (linear meters) Maximum volume on the ground 6.0 m3 and Underground 2.0 m3. The maximum buildable height is 12 meters, included in: Basement + ground floor + 3 floors Isolated building. Intensity index, tourist use: 1/60 beds / m2 Intensity index, residential use: 1/75 viv / m2 The use of construction could be: Single-family house, hotel, restoration, sanitary, apartments, sports, commercial premises It is two plots with a total of 2,535 m2 These plots are ideal for small investors. We are a construction company! For any questions or clarifications, do not hesitate to...