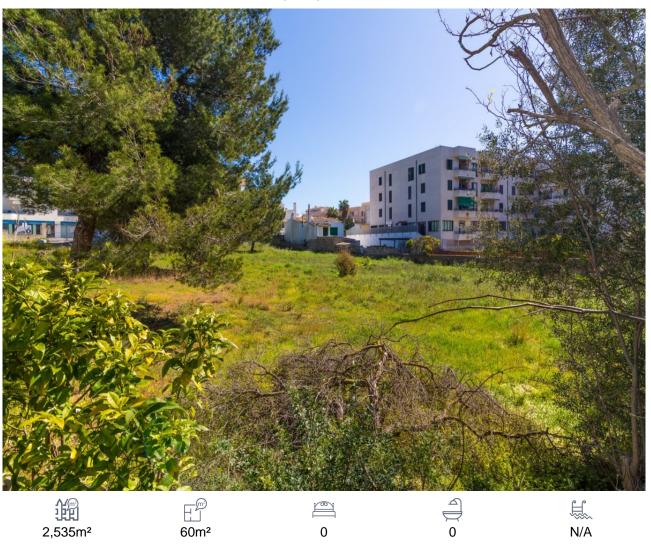

## 5,000,000€

Interesting urban plots located at the entrance to Cala Rajada, a few minutes walk to the famous Son Moll beach. The land is located in a central and busy area. The plots are on the corner, which would allow clear views, obtaining a partial view of the sea, once built. The wooded land is semi-closed by a brick wall and a grid. The land does not have water or electricity, although the electrical and water connection are at street level. The building capacity of the lots is as follows: Maximum occupation is 50% of the land The minimum surface of the plot is 400 m2. The minimum façade of the site, 12 ml (linear meters) Maximum volume on the ground 6.0 m3 and Underground 2.0 m3. The maximum buildable height is 12 meters, included in: Basement + ground floor + 3 floors Isolated building. Intensity index, tourist use: 1/60 beds / m2 Intensity index, residential use: 1/75 viv / m2 The use of construction could be: Single-family house, hotel, restoration, sanitary, apartments, sports, commercial premises It is two plots with a total of 2,535 m2 These plots are ideal for small investors. We are a construction company! For any questions or clarifications, do not hesitate to...