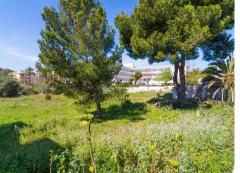

## Land, Capdepera, Baleares

5,000,000€

Interesting urban plots located at the entrance to Cala Rajada, a few minutes walk to the famous Son Moll beach. The land is located in a central and busy area. The plots are on the corner, which would allow clear views, obtaining a partial view of the sea, once built. The wooded land is semi-closed by a brick wall and a grid. The land does not have water or electricity, although the electrical and water connection are at street level. The building capacity of the lots is as follows: Maximum occupation is 50% of the land. The minimum surface of the plot is 400 m2. The minimum façade of the site, 12 ml (linear meters). Maximum volume on the ground 6.0 m3 and Underground 2.0 m3. The maximum buildable height is 12 meters, included in: Basement + ground floor + 3 floors. Isolated building. Intensity index, tourist use: 1/60 beds / m2. Intensity index, residential use: 1/75 viv / m2. The use of construction could be: Single-family house, hotel, restoration, sanitary, apartments, sports, commercial premises. It is two plots with a total of 2,535 m2. These plots are ideal for small investors. We are a construction company! For any questions or clarifications, do not hesitate to...