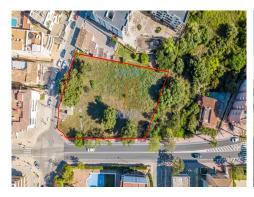

## Land, Capdepera, Baleares

5,000,000€

Interesting urban plots located at the entrance to Cala Rajada, a few minutes walk to the famous Son Moll beach. The land is located in a central and busy area. The plots are on the corner, which would allow clear views, obtaining a partial view of the sea, once built. The wooded land is semi-closed by a brick wall and a grid. The land does not have water or electricity, although the electrical and water connection are at street level. The building capacity of the lots is as follows: Maximum occupation is 50% of the land. The minimum surface of the plot is 400 m2. The minimum façade of the site, 12 ml (linear meters). Maximum volume on the ground 6.0 m3 and Underground 2.0 m3. The maximum buildable height is 12 meters, included in: Basement + ground floor + 3 floors. Isolated building. Intensity index, tourist use: 1/60 beds / m2. Intensity index, residential use: 1/75 viv / m2. The use of construction could be: Single-family house, hotel, restoration, sanitary, apartments, sports, commercial premises. It is two plots with a total of 2,535 m2. These plots are ideal for small investors. We are a construction company! For any questions or clarifications, do not hesitate to...