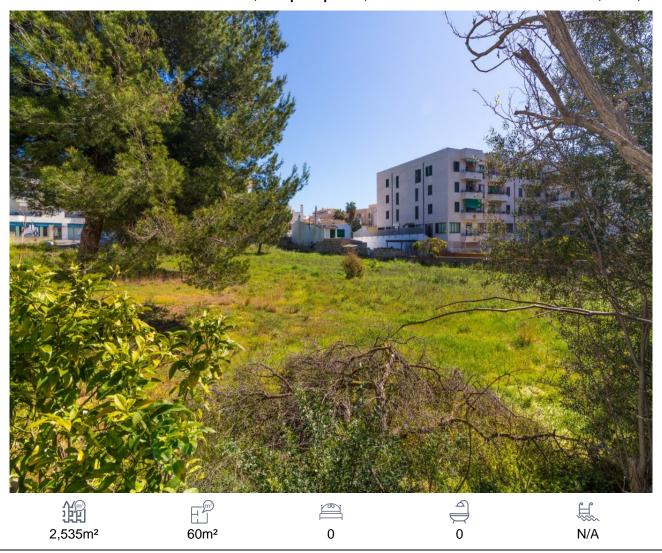

## Land, Capdepera, Baleares

5,000,000€

Interesting urban plots located at the entrance to Cala Rajada, a few minutes walk to the famous Son Moll beach. The land is located in a central and busy area. The plots are on the corner, which would allow clear views, obtaining a partial view of the sea, once built. The wooded land is semi-closed by a brick wall and a grid. The land does not have water or electricity, although the electrical and water connection are at street level. The building capacity of the lots is as follows: Maximum occupation is 50% of the land. The minimum surface of the plot is 400 m2. The minimum façade of the site, 12 ml (linear meters). Maximum volume on the ground 6.0 m3 and Underground 2.0 m3. The maximum buildable height is 12 meters, included in: Basement + ground floor + 3 floors. Isolated building. Intensity index, tourist use: 1/60 beds / m2. Intensity index, residential use: 1/75 viv / m2. The use of construction could be: Single-family house, hotel, restoration, sanitary, apartments, sports, commercial premises. It is two plots with a total of 2,535 m2. These plots are ideal for small investors. We are a construction company! For any questions or clarifications, do not hesitate to...