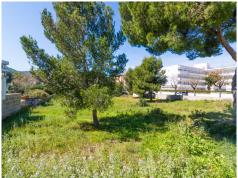

## Land, Capdepera, Baleares

5,000,000€

Interesting urban plots located at the entrance to Cala Rajada, a few minutes walk to the famous Son Moll beach. The land is located in a central and busy area. The plots are on the corner, which would allow clear views, obtaining a partial view of the sea, once built. The wooded land is semi-closed by a brick wall and a grid. The land does not have water or electricity, although the electrical and water connection are at street level. The building capacity of the lots is as follows: Maximum occupation is 50% of the land. The minimum surface of the plot is 400 m2. The minimum façade of the site, 12 ml (linear meters). Maximum volume on the ground 6.0 m3 and Underground 2.0 m3. The maximum buildable height is 12 meters, included in: Basement + ground floor + 3 floors. Isolated building. Intensity index, tourist use: 1/60 beds / m2. Intensity index, residential use: 1/75 viv / m2. The use of construction could be: Single-family house, hotel, restoration, sanitary, apartments, sports, commercial premises. It is two plots with a total of 2,535 m2. These plots are ideal for small investors. We are a construction company! For any questions or clarifications, do not hesitate to...