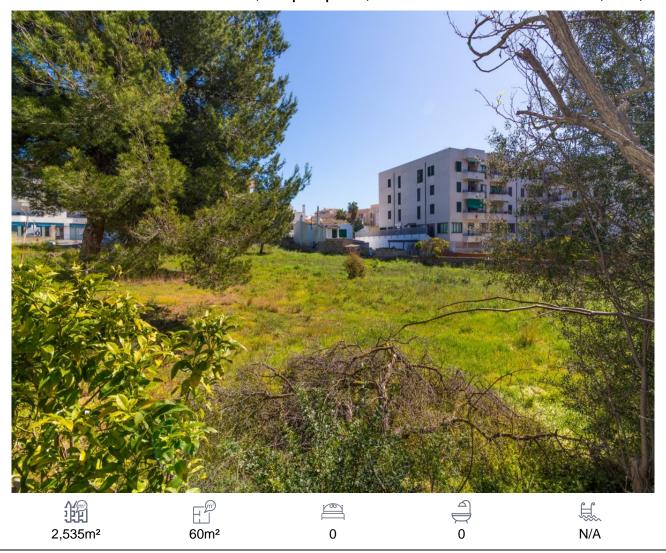

## Land, Capdepera, Baleares

5,000,000€

Interesting urban plots located at the entrance to Cala Rajada, a few minutes walk to the famous Son Moll beach. The land is located in a central and busy area. The plots are on the corner, which would allow clear views, obtaining a partial view of the sea, once built. The wooded land is semi-closed by a brick wall and a grid. The land does not have water or electricity, although the electrical and water connection are at street level. The building capacity of the lots is as follows: Maximum occupation is 50% of the land. The minimum surface of the plot is 400 m2. The minimum façade of the site, 12 ml (linear meters). Maximum volume on the ground 6.0 m3 and Underground 2.0 m3. The maximum buildable height is 12 meters, included in: Basement + ground floor + 3 floors. Isolated building. Intensity index, tourist use: 1/60 beds / m2. Intensity index, residential use: 1/75 viv / m2. The use of construction could be: Single-family house, hotel, restoration, sanitary, apartments, sports, commercial premises. It is two plots with a total of 2,535 m2. These plots are ideal for small investors. We are a construction company! For any questions or clarifications, do not hesitate to...