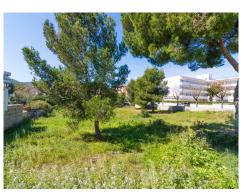

## Land, Capdepera, Baleares

5,000,000€

Interesting urban plots located at the entrance to Cala Rajada, a few minutes walk to the famous Son Moll beach. The land is located in a central and busy area. The plots are on the corner, which would allow clear views, obtaining a partial view of the sea, once built. The wooded land is semi-closed by a brick wall and a grid. The land does not have water or electricity, although the electrical and water connection are at street level. The building capacity of the lots is as follows: Maximum occupation is 50% of the land. The minimum surface of the plot is 400 m2. The minimum façade of the site, 12 ml (linear meters). Maximum volume on the ground 6.0 m3 and Underground 2.0 m3. The maximum buildable height is 12 meters, included in: Basement + ground floor + 3 floors. Isolated building. Intensity index, tourist use: 1/60 beds / m2. Intensity index, residential use: 1/75 viv / m2. The use of construction could be: Single-family house, hotel, restoration, sanitary, apartments, sports, commercial premises. It is two plots with a total of 2,535 m2. These plots are ideal for small investors. We are a construction company! For any questions or clarifications, do not hesitate to...