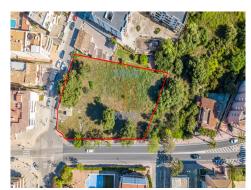

## Land, Capdepera, Baleares

5,000,000€

Interesting urban plots located at the entrance to Cala Rajada, a few minutes walk to the famous Son Moll beach. The land is located in a central and busy area. The plots are on the corner, which would allow clear views, obtaining a partial view of the sea, once built. The wooded land is semi-closed by a brick wall and a grid. The land does not have water or electricity, although the electrical and water connection are at street level. The building capacity of the lots is as follows: Maximum occupation is 50% of the land. The minimum surface of the plot is 400 m2. The minimum façade of the site, 12 ml (linear meters). Maximum volume on the ground 6.0 m3 and Underground 2.0 m3. The maximum buildable height is 12 meters, included in: Basement + ground floor + 3 floors. Isolated building. Intensity index, tourist use: 1/60 beds / m2. Intensity index, residential use: 1/75 viv / m2. The use of construction could be: Single-family house, hotel, restoration, sanitary, apartments, sports, commercial premises. It is two plots with a total of 2,535 m2. These plots are ideal for small investors. We are a construction company! For any questions or clarifications, do not hesitate to...